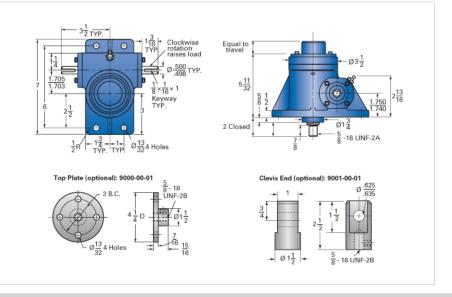

## ActionJac 2R-MSJ-IK 6:1

Call 800-321-7800 or visit us online at www.nookindustries.com to configure and order your ActionJac 2R-MSJ-IK 6:1 today!

| Details                                |                    |
|----------------------------------------|--------------------|
| Capacity [Ton]                         | 2                  |
| Gear Ratio                             | 6:1                |
| Turns of Worm per Inch Travel          | 24                 |
| Torque to Raise 1 lb. [in-lb]          | 0.0288             |
| Lifting Screw Diameter [in]            | 1.00               |
| Screw Lead [in]                        | 0.250              |
| Root Diameter [in]                     | 0.698              |
| Tare Drag Torque [in-lb]               | 4                  |
| Performance Specifications             |                    |
| Maximum Allowable Input [hp]           | 2.00               |
| Maximum Input Torque [in-lb]           | 100                |
| Maximum Worm Speed at Rated Load [rpm] | 1096               |
| Maximum Load at 1750 RPM [lb]          | 2505               |
| Starting Torque                        | 2 x Running Torque |
| Weight                                 |                    |
| Base 0 Travel [lb]                     | 15                 |
| Per Inch of Travel [lb]                | 0.45               |
| Grease [lb]                            | 0.5                |
|                                        |                    |