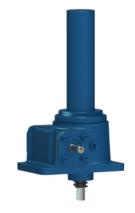

## ActionJac 2.5AB-MSJ-I 24:1

Call 800-321-7800 or visit us online at www.nookindustries.com to configure and order your ActionJac 2.5AB-MSJ-I 24:1 today!

| Details                                |                    |
|----------------------------------------|--------------------|
| Capacity [Ton]                         | 2.5                |
| Gear Ratio                             | 24:1               |
| Turns of Worm per Inch Travel          | 96                 |
| Torque to Raise 1 lb. [in-lb]          | 0.0106             |
| Lifting Screw Diameter [in]            | 1.00               |
| Screw Lead [in]                        | 0.250              |
| Root Diameter [in]                     | 0.698              |
| Tare Drag Torque [in-lb]               | 5                  |
| Performance Specifications             |                    |
| Maximum Allowable Input [hp]           | 0.50               |
| Maximum Input Torque [in-lb]           | 53                 |
| Maximum Worm Speed at Rated Load [rpm] | 594                |
| Maximum Load at 1750 RPM [lb]          | 1699               |
| Starting Torque                        | 2 x Running Torque |
| Weight                                 |                    |
| Base 0 Travel [lb]                     | 17                 |
| Per Inch of Travel [lb]                | 0.45               |
| Grease [lb]                            | 0.5                |