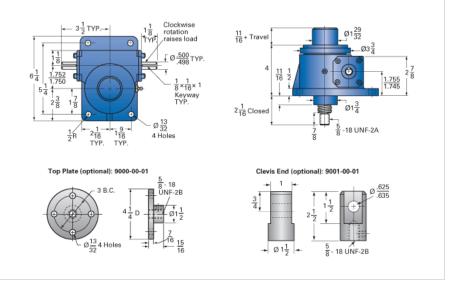

## ActionJac 2.5AB-MSJ-I 24:1

Call 800-321-7800 or visit us online at www.nookindustries.com to configure and order your ActionJac 2.5AB-MSJ-I 24:1 today!

| Details                                |                    |
|----------------------------------------|--------------------|
| Capacity [Ton]                         | 2.5                |
| Gear Ratio                             | 24:1               |
| Turns of Worm per Inch Travel          | 96                 |
| Torque to Raise 1 lb. [in-lb]          | 0.0106             |
| Lifting Screw Diameter [in]            | 1.00               |
| Screw Lead [in]                        | 0.250              |
| Root Diameter [in]                     | 0.698              |
| Tare Drag Torque [in-lb]               | 5                  |
| Performance Specifications             |                    |
| Maximum Allowable Input [hp]           | 0.50               |
| Maximum Input Torque [in-lb]           | 53                 |
| Maximum Worm Speed at Rated Load [rpm] | 594                |
| Maximum Load at 1750 RPM [lb]          | 1699               |
| Starting Torque                        | 2 x Running Torque |
| Weight                                 |                    |
| Base 0 Travel [lb]                     | 17                 |
| Per Inch of Travel [lb]                | 0.45               |
| Grease [lb]                            | 0.5                |