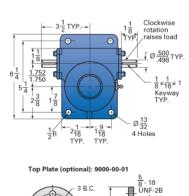

## ActionJac 2.5AB-MSJ-I 12:1

Call 800-321-7800 or visit us online at www.nookindustries.com to configure and order your ActionJac 2.5AB-MSJ-I 12:1 today!

3 B.C.

Ø<sup>13</sup>/<sub>32</sub>4 Holes

D

- Ø1 1/2