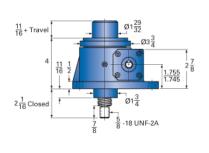

## ActionJac 2.5AB-MSJ-I 12:1

Call 800-321-7800 or visit us online at www.nookindustries.com to configure and order your ActionJac 2.5AB-MSJ-I 12:1 today!

3 B.C.

Ø<sup>13</sup>/<sub>32</sub>4 Holes

D

- Ø1 1/2