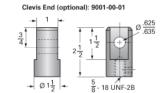

## ActionJac 2.5AB-MSJ-I 12:1

Call 800-321-7800 or visit us online at www.nookindustries.com to configure and order your ActionJac 2.5AB-MSJ-I 12:1 today!

3 B.C.

Ø<sup>13</sup>/<sub>32</sub>4 Holes

D

- Ø1 1/2