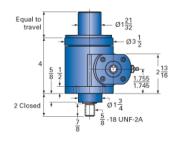

## **Product Specification Sheet**

## ActionJac 2AB-MSJ-I 24:1

## Call 800-321-7800 or visit us online at www.nookindustries.com to configure and order your ActionJac 2AB-MSJ-I 24:1 today!

| Details                                |                    |
|----------------------------------------|--------------------|
| Capacity [Ton]                         | 2                  |
| Gear Ratio                             | 24:1               |
| Turns of Worm per Inch Travel          | 96                 |
| Torque to Raise 1 lb. [in-lb]          | 0.0105             |
| Lifting Screw Diameter [in]            | 1.00               |
| Screw Lead [in]                        | 0.250              |
| Root Diameter [in]                     | 0.698              |
| Tare Drag Torque [in-lb]               | 4                  |
| Performance Specifications             |                    |
| Maximum Allowable Input [hp]           | 0.50               |
| Maximum Input Torque [in-lb]           | 42                 |
| Maximum Worm Speed at Rated Load [rpm] | 750                |
| Maximum Load at 1750 RPM [lb]          | 1715               |
| Starting Torque                        | 2 x Running Torque |
| Weight                                 |                    |
| Base 0 Travel [lb]                     | 15                 |
| Per Inch of Travel [lb]                | 0.45               |
| Grease [lb]                            | 0.5                |