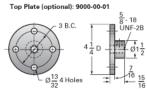

## **Product Specification Sheet**

## ActionJac 2AB-MSJ-I 24:1

## Call 800-321-7800 or visit us online at www.nookindustries.com to configure and order your ActionJac 2AB-MSJ-I 24:1 today!

| Details                                |                    |
|----------------------------------------|--------------------|
| Capacity [Ton]                         | 2                  |
| Gear Ratio                             | 24:1               |
| Turns of Worm per Inch Travel          | 96                 |
| Torque to Raise 1 lb. [in-lb]          | 0.0105             |
| Lifting Screw Diameter [in]            | 1.00               |
| Screw Lead [in]                        | 0.250              |
| Root Diameter [in]                     | 0.698              |
| Tare Drag Torque [in-lb]               | 4                  |
| Performance Specifications             |                    |
| Maximum Allowable Input [hp]           | 0.50               |
| Maximum Input Torque [in-lb]           | 42                 |
| Maximum Worm Speed at Rated Load [rpm] | 750                |
| Maximum Load at 1750 RPM [lb]          | 1715               |
| Starting Torque                        | 2 x Running Torque |
| Weight                                 |                    |
| Base 0 Travel [lb]                     | 15                 |
| Per Inch of Travel [lb]                | 0.45               |
| Grease [lb]                            | 0.5                |