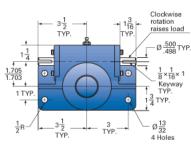

## **Product Specification Sheet**

## ActionJac 2AB-MSJ-I 24:1

## Call 800-321-7800 or visit us online at www.nookindustries.com to configure and order your ActionJac 2AB-MSJ-I 24:1 today!

| Details                                |                    |
|----------------------------------------|--------------------|
| Capacity [Ton]                         | 2                  |
| Gear Ratio                             | 24:1               |
| Turns of Worm per Inch Travel          | 96                 |
| Torque to Raise 1 lb. [in-lb]          | 0.0105             |
| Lifting Screw Diameter [in]            | 1.00               |
| Screw Lead [in]                        | 0.250              |
| Root Diameter [in]                     | 0.698              |
| Tare Drag Torque [in-lb]               | 4                  |
| Performance Specifications             |                    |
| Maximum Allowable Input [hp]           | 0.50               |
| Maximum Input Torque [in-lb]           | 42                 |
| Maximum Worm Speed at Rated Load [rpm] | 750                |
| Maximum Load at 1750 RPM [lb]          | 1715               |
| Starting Torque                        | 2 x Running Torque |
| Weight                                 |                    |
| Base 0 Travel [lb]                     | 15                 |
| Per Inch of Travel [lb]                | 0.45               |
| Grease [lb]                            | 0.5                |