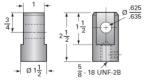

## **Product Specification Sheet**

## ActionJac 2AB-MSJ-I 24:1

## Call 800-321-7800 or visit us online at www.nookindustries.com to configure and order your ActionJac 2AB-MSJ-I 24:1 today!

| Details                                |                    |
|----------------------------------------|--------------------|
| Capacity [Ton]                         | 2                  |
| Gear Ratio                             | 24:1               |
| Turns of Worm per Inch Travel          | 96                 |
| Torque to Raise 1 lb. [in-lb]          | 0.0105             |
| Lifting Screw Diameter [in]            | 1.00               |
| Screw Lead [in]                        | 0.250              |
| Root Diameter [in]                     | 0.698              |
| Tare Drag Torque [in-lb]               | 4                  |
| Performance Specifications             |                    |
| Maximum Allowable Input [hp]           | 0.50               |
| Maximum Input Torque [in-lb]           | 42                 |
| Maximum Worm Speed at Rated Load [rpm] | 750                |
| Maximum Load at 1750 RPM [lb]          | 1715               |
| Starting Torque                        | 2 x Running Torque |
| Weight                                 |                    |
| Base 0 Travel [lb]                     | 15                 |
| Per Inch of Travel [lb]                | 0.45               |
| Grease [lb]                            | 0.5                |