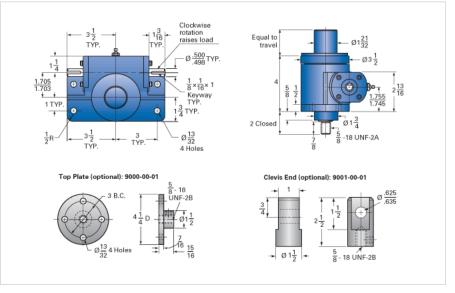

## ActionJac 2AB-MSJ-I 6:1

Call 800-321-7800 or visit us online at www.nookindustries.com to configure and order your ActionJac 2AB-MSJ-I 6:1 today!

| Details                                |                    |
|----------------------------------------|--------------------|
| Capacity [Ton]                         | 2                  |
| Gear Ratio                             | 6:1                |
| Turns of Worm per Inch Travel          | 24                 |
| Torque to Raise 1 lb. [in-lb]          | 0.0250             |
| Lifting Screw Diameter [in]            | 1.00               |
| Screw Lead [in]                        | 0.250              |
| Root Diameter [in]                     | 0.698              |
| Tare Drag Torque [in-lb]               | 4                  |
| Performance Specifications             |                    |
| Maximum Allowable Input [hp]           | 2.00               |
| Maximum Input Torque [in-lb]           | 100                |
| Maximum Worm Speed at Rated Load [rpm] | 1260               |
| Maximum Load at 1750 RPM [lb]          | 2881               |
| Starting Torque                        | 2 x Running Torque |
| Weight                                 |                    |
| Base 0 Travel [lb]                     | 15                 |
| Per Inch of Travel [lb]                | 0.45               |
| Grease [lb]                            | 0.5                |