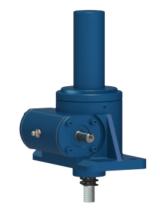

## ActionJac 2AB-MSJ-I 6:1

Call 800-321-7800 or visit us online at www.nookindustries.com to configure and order your ActionJac 2AB-MSJ-I 6:1 today!

| Details                                |                    |
|----------------------------------------|--------------------|
| Capacity [Ton]                         | 2                  |
| Gear Ratio                             | 6:1                |
| Turns of Worm per Inch Travel          | 24                 |
| Torque to Raise 1 lb. [in-lb]          | 0.0250             |
| Lifting Screw Diameter [in]            | 1.00               |
| Screw Lead [in]                        | 0.250              |
| Root Diameter [in]                     | 0.698              |
| Tare Drag Torque [in-lb]               | 4                  |
| Performance Specifications             |                    |
| Maximum Allowable Input [hp]           | 2.00               |
| Maximum Input Torque [in-lb]           | 100                |
| Maximum Worm Speed at Rated Load [rpm] | 1260               |
| Maximum Load at 1750 RPM [lb]          | 2881               |
| Starting Torque                        | 2 x Running Torque |
| Weight                                 |                    |
| Base 0 Travel [lb]                     | 15                 |
| Per Inch of Travel [lb]                | 0.45               |
| Grease [lb]                            | 0.5                |