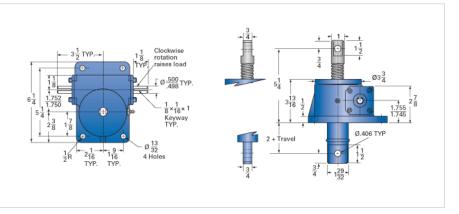

## ActionJac 2.5-MSJ-DC 24:1

Call 800-321-7800 or visit us online at www.nookindustries.com to configure and order your ActionJac 2.5-MSJ-DC 24:1 today!

| Details                                          |                    |
|--------------------------------------------------|--------------------|
| Capacity [Ton]                                   | 2.5                |
| Gear Ratio                                       | 24:1               |
| Turns of Worm per Inch Travel                    | 96                 |
| Torque to Raise 1 lb. [in-lb]                    | 0.0106             |
| Torque to Raise 1 lb. Keyed [in-lb]              | 0.0122             |
| Lifting Screw Diameter [in]                      | 1.00               |
| Screw Lead [in]                                  | 0.250              |
| Root Diameter [in]                               | 0.698              |
| Tare Drag Torque [in-lb]                         | 5                  |
| Performance Specifications                       |                    |
| Maximum Allowable Input [hp]                     | 0.50               |
| Maximum Input Torque [in-lb]                     | 53                 |
| Maximum Worm Speed at Rated Load Non-keyed [rpm] | 594                |
| Maximum Worm Speed at Rated Load Keyed [rpm]     | 516                |
| Maximum Load at 1750 RPM Non-keyed [lb]          | 1699               |
| Maximum Load at 1750 RPM Keyed [lb]              | 1476               |
| Starting Torque                                  | 2 x Running Torque |
| Weight                                           |                    |
| Base 0 Travel [lb]                               | 17                 |
| Per Inch of Travel [lb]                          | 0.45               |
| Grease [lb]                                      | 0.5                |