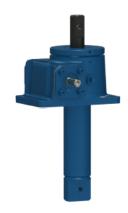

## ActionJac 2.5-MSJ-DC 12:1

Call 800-321-7800 or visit us online at www.nookindustries.com to configure and order your ActionJac 2.5-MSJ-DC 12:1 today!

| Details                                          |                    |
|--------------------------------------------------|--------------------|
| Capacity [Ton]                                   | 2.5                |
| Gear Ratio                                       | 12:1               |
| Turns of Worm per Inch Travel                    | 48                 |
| Torque to Raise 1 lb. [in-lb]                    | 0.0148             |
| Torque to Raise 1 lb. Keyed [in-lb]              | 0.0170             |
| Lifting Screw Diameter [in]                      | 1.00               |
| Screw Lead [in]                                  | 0.250              |
| Root Diameter [in]                               | 0.698              |
| Tare Drag Torque [in-lb]                         | 5                  |
| Performance Specifications                       |                    |
| Maximum Allowable Input [hp]                     | 1.50               |
| Maximum Input Torque [in-lb]                     | 74                 |
| Maximum Worm Speed at Rated Load Non-keyed [rpm] | 1277               |
| Maximum Worm Speed at Rated Load Keyed [rpm]     | 1110               |
| Maximum Load at 1750 RPM Non-keyed [lb]          | 3650               |
| Maximum Load at 1750 RPM Keyed [lb]              | 3174               |
| Starting Torque                                  | 2 x Running Torque |
| Weight                                           |                    |
| Base 0 Travel [lb]                               | 17                 |
| Per Inch of Travel [lb]                          | 0.45               |
| Grease [lb]                                      | 0.5                |