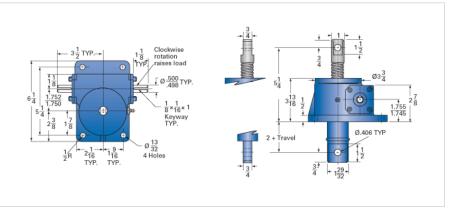

## ActionJac 2.5-MSJ-DC 12:1

Call 800-321-7800 or visit us online at www.nookindustries.com to configure and order your ActionJac 2.5-MSJ-DC 12:1 today!

| Details                                          |                    |
|--------------------------------------------------|--------------------|
| Capacity [Ton]                                   | 2.5                |
| Gear Ratio                                       | 12:1               |
| Turns of Worm per Inch Travel                    | 48                 |
| Torque to Raise 1 lb. [in-lb]                    | 0.0148             |
| Torque to Raise 1 lb. Keyed [in-lb]              | 0.0170             |
| Lifting Screw Diameter [in]                      | 1.00               |
| Screw Lead [in]                                  | 0.250              |
| Root Diameter [in]                               | 0.698              |
| Tare Drag Torque [in-lb]                         | 5                  |
| Performance Specifications                       |                    |
| Maximum Allowable Input [hp]                     | 1.50               |
| Maximum Input Torque [in-lb]                     | 74                 |
| Maximum Worm Speed at Rated Load Non-keyed [rpm] | 1277               |
| Maximum Worm Speed at Rated Load Keyed [rpm]     | 1110               |
| Maximum Load at 1750 RPM Non-keyed [lb]          | 3650               |
| Maximum Load at 1750 RPM Keyed [lb]              | 3174               |
| Starting Torque                                  | 2 x Running Torque |
| Weight                                           |                    |
| Base 0 Travel [lb]                               | 17                 |
| Per Inch of Travel [lb]                          | 0.45               |
| Grease [lb]                                      | 0.5                |