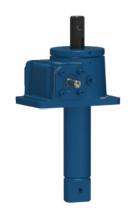

## ActionJac 2.5-MSJ-DC 6:1

Call 800-321-7800 or visit us online at www.nookindustries.com to configure and order your ActionJac 2.5-MSJ-DC 6:1 today!

| Details                                          |                    |
|--------------------------------------------------|--------------------|
| Capacity [Ton]                                   | 2.5                |
| Gear Ratio                                       | 6:1                |
| Turns of Worm per Inch Travel                    | 24                 |
| Torque to Raise 1 lb. [in-lb]                    | 0.0252             |
| Torque to Raise 1 lb. Keyed [in-lb]              | 0.0290             |
| Lifting Screw Diameter [in]                      | 1.00               |
| Screw Lead [in]                                  | 0.250              |
| Root Diameter [in]                               | 0.698              |
| Tare Drag Torque [in-lb]                         | 5                  |
| Performance Specifications                       |                    |
| Maximum Allowable Input [hp]                     | 2.00               |
| Maximum Input Torque [in-lb]                     | 126                |
| Maximum Worm Speed at Rated Load Non-keyed [rpm] | 1000               |
| Maximum Worm Speed at Rated Load Keyed [rpm]     | 869                |
| Maximum Load at 1750 RPM Non-keyed [lb]          | 2858               |
| Maximum Load at 1750 RPM Keyed [lb]              | 2483               |
| Starting Torque                                  | 2 x Running Torque |
| Weight                                           |                    |
| Base 0 Travel [lb]                               | 17                 |
| Per Inch of Travel [lb]                          | 0.45               |
| Grease [lb]                                      | 0.5                |