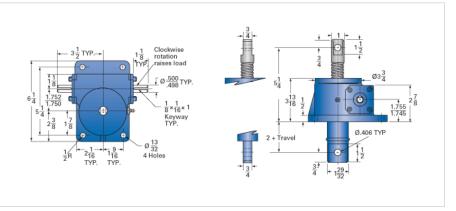

## ActionJac 2.5-MSJ-DC 6:1

Call 800-321-7800 or visit us online at www.nookindustries.com to configure and order your ActionJac 2.5-MSJ-DC 6:1 today!

| Details                                          |                    |
|--------------------------------------------------|--------------------|
| Capacity [Ton]                                   | 2.5                |
| Gear Ratio                                       | 6:1                |
| Turns of Worm per Inch Travel                    | 24                 |
| Torque to Raise 1 lb. [in-lb]                    | 0.0252             |
| Torque to Raise 1 lb. Keyed [in-lb]              | 0.0290             |
| Lifting Screw Diameter [in]                      | 1.00               |
| Screw Lead [in]                                  | 0.250              |
| Root Diameter [in]                               | 0.698              |
| Tare Drag Torque [in-lb]                         | 5                  |
| Performance Specifications                       |                    |
| Maximum Allowable Input [hp]                     | 2.00               |
| Maximum Input Torque [in-lb]                     | 126                |
| Maximum Worm Speed at Rated Load Non-keyed [rpm] | 1000               |
| Maximum Worm Speed at Rated Load Keyed [rpm]     | 869                |
| Maximum Load at 1750 RPM Non-keyed [lb]          | 2858               |
| Maximum Load at 1750 RPM Keyed [lb]              | 2483               |
| Starting Torque                                  | 2 x Running Torque |
| Weight                                           |                    |
| Base 0 Travel [lb]                               | 17                 |
| Per Inch of Travel [lb]                          | 0.45               |
| Grease [lb]                                      | 0.5                |