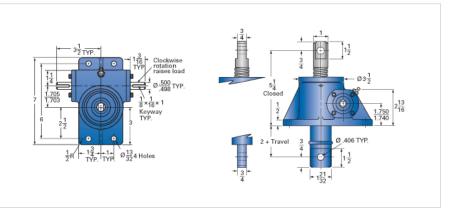

## ActionJac 2R-MSJ-DC 24:1

Call 800-321-7800 or visit us online at www.nookindustries.com to configure and order your ActionJac 2R-MSJ-DC 24:1 today!

| Details                                          |                    |
|--------------------------------------------------|--------------------|
| Capacity [Ton]                                   | 2                  |
| Gear Ratio                                       | 24:1               |
| Turns of Worm per Inch Travel                    | 96                 |
| Torque to Raise 1 lb. [in-lb]                    | 0.0105             |
| Torque to Raise 1 lb. Keyed [in-lb]              | 0.0121             |
| Lifting Screw Diameter [in]                      | 1.00               |
| Screw Lead [in]                                  | 0.250              |
| Root Diameter [in]                               | 0.698              |
| Tare Drag Torque [in-lb]                         | 4                  |
| Performance Specifications                       |                    |
| Maximum Allowable Input [hp]                     | 0.50               |
| Maximum Input Torque [in-lb]                     | 42                 |
| Maximum Worm Speed at Rated Load Non-keyed [rpm] | 750                |
| Maximum Worm Speed at Rated Load Keyed [rpm]     | 651                |
| Maximum Load at 1750 RPM Non-keyed [lb]          | 1715               |
| Maximum Load at 1750 RPM Keyed [lb]              | 1488               |
| Starting Torque                                  | 2 x Running Torque |
| Weight                                           |                    |
| Base 0 Travel [lb]                               | 15                 |
| Per Inch of Travel [lb]                          | 0.45               |
| Grease [lb]                                      | 0.5                |