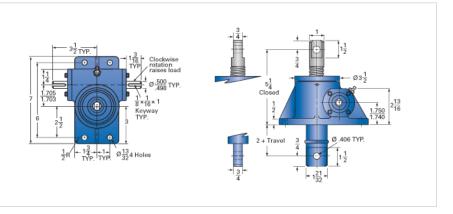

## ActionJac 2R-MSJ-DC 12:1

Call 800-321-7800 or visit us online at www.nookindustries.com to configure and order your ActionJac 2R-MSJ-DC 12:1 today!

| Details                                          |                    |
|--------------------------------------------------|--------------------|
| Capacity [Ton]                                   | 2                  |
| Gear Ratio                                       | 12:1               |
| Turns of Worm per Inch Travel                    | 48                 |
| Torque to Raise 1 lb. [in-lb]                    | 0.0154             |
| Torque to Raise 1 lb. Keyed [in-lb]              | 0.0177             |
| Lifting Screw Diameter [in]                      | 1.00               |
| Screw Lead [in]                                  | 0.250              |
| Root Diameter [in]                               | 0.698              |
| Tare Drag Torque [in-lb]                         | 4                  |
| Performance Specifications                       |                    |
| Maximum Allowable Input [hp]                     | 1.50               |
| Maximum Input Torque [in-lb]                     | 62                 |
| Maximum Worm Speed at Rated Load Non-keyed [rpm] | 1525               |
| Maximum Worm Speed at Rated Load Keyed [rpm]     | 1326               |
| Maximum Load at 1750 RPM Non-keyed [lb]          | 3486               |
| Maximum Load at 1750 RPM Keyed [lb]              | 3031               |
| Starting Torque                                  | 2 x Running Torque |
| Weight                                           |                    |
| Base 0 Travel [lb]                               | 15                 |
| Per Inch of Travel [lb]                          | 0.45               |
| Grease [lb]                                      | 0.5                |