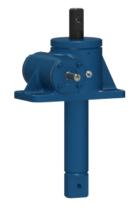

## **Product Specification Sheet**

## ActionJac 2R-MSJ-DC 6:1

## Call 800-321-7800 or visit us online at www.nookindustries.com to configure and order your ActionJac 2R-MSJ-DC 6:1 today!

| Details                                          |                    |
|--------------------------------------------------|--------------------|
| Capacity [Ton]                                   | 2                  |
| Gear Ratio                                       | 6:1                |
| Turns of Worm per Inch Travel                    | 24                 |
| Torque to Raise 1 lb. [in-lb]                    | 0.0250             |
| Torque to Raise 1 lb. Keyed [in-lb]              | 0.0288             |
| Lifting Screw Diameter [in]                      | 1.00               |
| Screw Lead [in]                                  | 0.250              |
| Root Diameter [in]                               | 0.698              |
| Tare Drag Torque [in-lb]                         | 4                  |
| Performance Specifications                       |                    |
| Maximum Allowable Input [hp]                     | 2.00               |
| Maximum Input Torque [in-lb]                     | 100                |
| Maximum Worm Speed at Rated Load Non-keyed [rpm] | 1260               |
| Maximum Worm Speed at Rated Load Keyed [rpm]     | 1096               |
| Maximum Load at 1750 RPM Non-keyed [lb]          | 2881               |
| Maximum Load at 1750 RPM Keyed [lb]              | 2505               |
| Starting Torque                                  | 2 x Running Torque |
| Weight                                           |                    |
| Base 0 Travel [lb]                               | 15                 |
| Per Inch of Travel [lb]                          | 0.45               |
| Grease [lb]                                      | 0.5                |