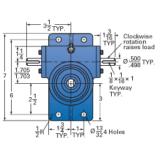

## **Product Specification Sheet**

## ActionJac 2R-MSJ-DC 6:1

## Call 800-321-7800 or visit us online at www.nookindustries.com to configure and order your ActionJac 2R-MSJ-DC 6:1 today!

| Details                                          |                    |
|--------------------------------------------------|--------------------|
| Capacity [Ton]                                   | 2                  |
| Gear Ratio                                       | 6:1                |
| Turns of Worm per Inch Travel                    | 24                 |
| Torque to Raise 1 lb. [in-lb]                    | 0.0250             |
| Torque to Raise 1 lb. Keyed [in-lb]              | 0.0288             |
| Lifting Screw Diameter [in]                      | 1.00               |
| Screw Lead [in]                                  | 0.250              |
| Root Diameter [in]                               | 0.698              |
| Tare Drag Torque [in-lb]                         | 4                  |
| Performance Specifications                       |                    |
| Maximum Allowable Input [hp]                     | 2.00               |
| Maximum Input Torque [in-lb]                     | 100                |
| Maximum Worm Speed at Rated Load Non-keyed [rpm] | 1260               |
| Maximum Worm Speed at Rated Load Keyed [rpm]     | 1096               |
| Maximum Load at 1750 RPM Non-keyed [lb]          | 2881               |
| Maximum Load at 1750 RPM Keyed [lb]              | 2505               |
| Starting Torque                                  | 2 x Running Torque |
| Weight                                           |                    |
| Base 0 Travel [lb]                               | 15                 |
| Per Inch of Travel [lb]                          | 0.45               |
| Grease [lb]                                      | 0.5                |