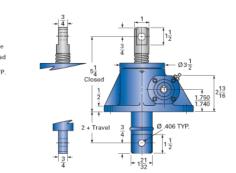

## **Product Specification Sheet**

## ActionJac 2R-MSJ-DC 6:1

## Call 800-321-7800 or visit us online at www.nookindustries.com to configure and order your ActionJac 2R-MSJ-DC 6:1 today!

| Details                                          |                    |
|--------------------------------------------------|--------------------|
| Capacity [Ton]                                   | 2                  |
| Gear Ratio                                       | 6:1                |
| Turns of Worm per Inch Travel                    | 24                 |
| Torque to Raise 1 lb. [in-lb]                    | 0.0250             |
| Torque to Raise 1 lb. Keyed [in-lb]              | 0.0288             |
| Lifting Screw Diameter [in]                      | 1.00               |
| Screw Lead [in]                                  | 0.250              |
| Root Diameter [in]                               | 0.698              |
| Tare Drag Torque [in-lb]                         | 4                  |
| Performance Specifications                       |                    |
| Maximum Allowable Input [hp]                     | 2.00               |
| Maximum Input Torque [in-lb]                     | 100                |
| Maximum Worm Speed at Rated Load Non-keyed [rpm] | 1260               |
| Maximum Worm Speed at Rated Load Keyed [rpm]     | 1096               |
| Maximum Load at 1750 RPM Non-keyed [lb]          | 2881               |
| Maximum Load at 1750 RPM Keyed [lb]              | 2505               |
| Starting Torque                                  | 2 x Running Torque |
| Weight                                           |                    |
| Base 0 Travel [lb]                               | 15                 |
| Per Inch of Travel [lb]                          | 0.45               |
| Grease [lb]                                      | 0.5                |