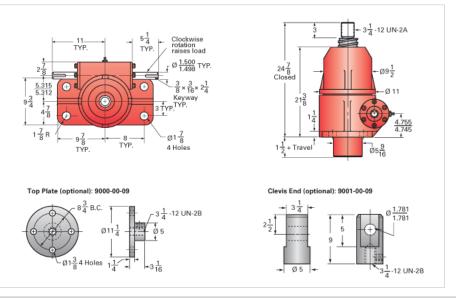

## ActionJac 50-BSJ-U 32:1

Call 800-321-7800 or visit us online at www.nookindustries.com to configure and order your ActionJac 50-BSJ-U 32:1 today!

| Details                                |                      |
|----------------------------------------|----------------------|
| Capacity [Ton]                         | 50                   |
| Gear Ratio                             | 32:1                 |
| Turns of Worm per Inch Travel          | 32                   |
| Torque to Raise 1 lb. [in-lb]          | 0.0139               |
| Lifting Screw Diameter [in]            | 4.00                 |
| Screw Lead [in]                        | 1.000                |
| Root Diameter [in]                     | 3.338                |
| BackDrive Holding Torque [ft-lb]       | 10                   |
| Tare Drag Torque [in-lb]               | 90                   |
| Performance Specifications             |                      |
| Maximum Allowable Input [hp]           | 5.00                 |
| Maximum Input Torque [in-lb]           | 1390                 |
| Maximum Worm Speed at Rated Load [rpm] | 227                  |
| Maximum Load at 1750 RPM [lb]          | 12955                |
| Starting Torque                        | 1.5 x Running Torque |
| Weight                                 |                      |
| Base 0 Travel [lb]                     | 490                  |
| Per Inch of Travel [lb]                | 5.00                 |
| Grease [lb]                            | 5.0                  |
|                                        |                      |