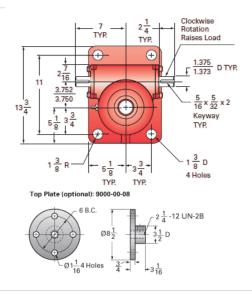

## **Product Specification Sheet**



## ActionJac 30HL-BSJ-U 32:1

## Call 800-321-7800 or visit us online at www.nookindustries.com to configure and order your ActionJac 30HL-BSJ-U 32:1 today!









| Details                                |                      |
|----------------------------------------|----------------------|
| Capacity [Ton]                         | 30                   |
| Gear Ratio                             | 32:1                 |
| Turns of Worm per Inch Travel          | 21.33                |
| Torque to Raise 1 lb. [in-lb]          | 0.0191               |
| Lifting Screw Diameter [in]            | 3.00                 |
| Screw Lead [in]                        | 1.500                |
| Root Diameter [in]                     | 2.480                |
| BackDrive Holding Torque [ft-lb]       | 15                   |
| Tare Drag Torque [in-lb]               | 60                   |
| Performance Specifications             |                      |
|