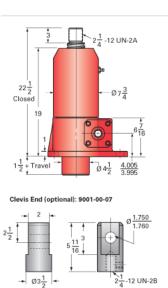

## **Product Specification Sheet**



## ActionJac 30HL-BSJ-U 32:1

## Call 800-321-7800 or visit us online at www.nookindustries.com to configure and order your ActionJac 30HL-BSJ-U 32:1 today!









| Details                                |                      |
|----------------------------------------|----------------------|
| Capacity [Ton]                         | 30                   |
| Gear Ratio                             | 32:1                 |
| Turns of Worm per Inch Travel          | 21.33                |
| Torque to Raise 1 lb. [in-lb]          | 0.0191               |
| Lifting Screw Diameter [in]            | 3.00                 |
| Screw Lead [in]                        | 1.500                |
| Root Diameter [in]                     | 2.480                |
| BackDrive Holding Torque [ft-lb]       | 15                   |
| Tare Drag Torque [in-lb]               | 60                   |
| Performance Specifications             |                      |
| Ma