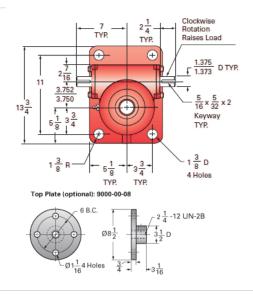

## **Product Specification Sheet**



## ActionJac 30-BSJ-U 10 2/3:1

## Call 800-321-7800 or visit us online at www.nookindustries.com to configure and order your ActionJac 30-BSJ-U 10 2/3:1 today!









| Details                                |                      |
|----------------------------------------|----------------------|
| Capacity [Ton]                         | 30                   |
| Gear Ratio                             | 10 2/3:1             |
| Turns of Worm per Inch Travel          | 16.16                |
| Torque to Raise 1 lb. [in-lb]          | 0.0162               |
| Lifting Screw Diameter [in]            | 3.00                 |
| Screw Lead [in]                        | 0.660                |
| Root Diameter [in]                     | 2.480                |
| BackDrive Holding Torque [ft-lb]       | 21                   |
| Tare Drag Torque [in-lb]               | 60                   |
| Performance Specifications             |                      |
|