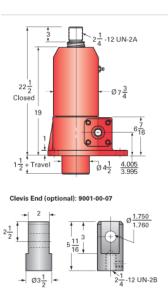

## **Product Specification Sheet**



## ActionJac 30-BSJ-U 10 2/3:1

## Call 800-321-7800 or visit us online at www.nookindustries.com to configure and order your ActionJac 30-BSJ-U 10 2/3:1 today!









| Details                                |                      |
|----------------------------------------|----------------------|
| Capacity [Ton]                         | 30                   |
| Gear Ratio                             | 10 2/3:1             |
| Turns of Worm per Inch Travel          | 16.16                |
| Torque to Raise 1 lb. [in-lb]          | 0.0162               |
| Lifting Screw Diameter [in]            | 3.00                 |
| Screw Lead [in]                        | 0.660                |
| Root Diameter [in]                     | 2.480                |
| BackDrive Holding Torque [ft-lb]       | 21                   |
| Tare Drag Torque [in-lb]               | 60                   |
| Performance Specifications             |                      |
| Ma