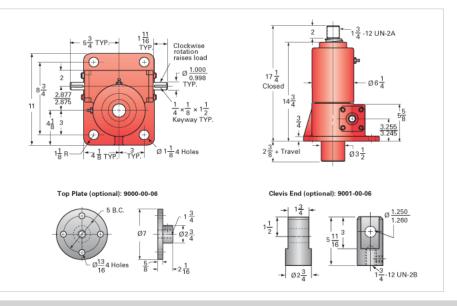

## ActionJac 20HL-BSJ-U 24:1

Call 800-321-7800 or visit us online at www.nookindustries.com to configure and order your ActionJac 20HL-BSJ-U 24:1 today!

| Details                                |                      |
|----------------------------------------|----------------------|
| Capacity [Ton]                         | 20                   |
| Gear Ratio                             | 24:1                 |
| Turns of Worm per Inch Travel          | 24                   |
| Torque to Raise 1 lb. [in-lb]          | 0.0157               |
| Lifting Screw Diameter [in]            | 2.25                 |
| Screw Lead [in]                        | 1.000                |
| Root Diameter [in]                     | 1.850                |
| BackDrive Holding Torque [ft-lb]       | 13                   |
| Tare Drag Torque [in-lb]               | 40                   |
| Performance Specifications             |                      |
| Maximum Allowable Input [hp]           | 2.50                 |
| Maximum Input Torque [in-lb]           | 628                  |
| Maximum Worm Speed at Rated Load [rpm] | 251                  |
| Maximum Load at 1750 RPM [lb]          | 5737                 |
| Starting Torque                        | 1.5 x Running Torque |
| Weight                                 |                      |
| Base 0 Travel [lb]                     | 85                   |
| Per Inch of Travel [lb]                | 1.50                 |
| Grease [lb]                            | 2.2                  |