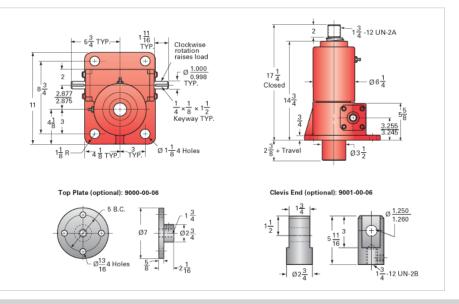

## ActionJac 20HL-BSJ-U 8:1

Call 800-321-7800 or visit us online at www.nookindustries.com to configure and order your ActionJac 20HL-BSJ-U 8:1 today!

Details

| Details                                |                      |
|----------------------------------------|----------------------|
| Capacity [Ton]                         | 20                   |
| Gear Ratio                             | 8:1                  |
| Turns of Worm per Inch Travel          | 8                    |
| Torque to Raise 1 lb. [in-lb]          | 0.0313               |
| Lifting Screw Diameter [in]            | 2.25                 |
| Screw Lead [in]                        | 1.000                |
| Root Diameter [in]                     | 1.850                |
| BackDrive Holding Torque [ft-lb]       | 54                   |
| Tare Drag Torque [in-lb]               | 40                   |
| Performance Specifications             |                      |
| Maximum Allowable Input [hp]           | 7.50                 |
| Maximum Input Torque [in-lb]           | 1253                 |
| Maximum Worm Speed at Rated Load [rpm] | 377                  |
| Maximum Load at 1750 RPM [lb]          | 8629                 |
| Starting Torque                        | 1.5 x Running Torque |
| Weight                                 |                      |
| Base 0 Travel [lb]                     | 85                   |
| Per Inch of Travel [lb]                | 1.50                 |
| Grease [lb]                            | 2.2                  |
|                                        |                      |