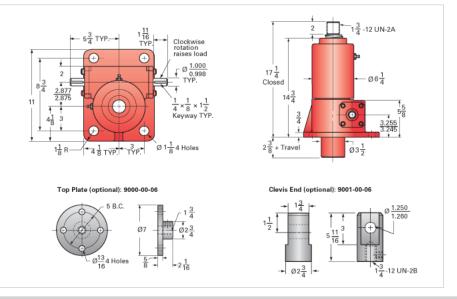

## ActionJac 20-BSJ-U 8:1

Call 800-321-7800 or visit us online at www.nookindustries.com to configure and order your ActionJac 20-BSJ-U 8:1 today!

| Details                                |                      |
|----------------------------------------|----------------------|
| Capacity [Ton]                         | 20                   |
| Gear Ratio                             | 8:1                  |
| Turns of Worm per Inch Travel          | 16                   |
| Torque to Raise 1 lb. [in-lb]          | 0.0157               |
| Lifting Screw Diameter [in]            | 2.25                 |
| Screw Lead [in]                        | 0.500                |
| Root Diameter [in]                     | 1.850                |
| BackDrive Holding Torque [ft-lb]       | 27                   |
| Tare Drag Torque [in-lb]               | 40                   |
| Performance Specifications             |                      |
| Maximum Allowable Input [hp]           | 7.50                 |
| Maximum Input Torque [in-lb]           | 626                  |
| Maximum Worm Speed at Rated Load [rpm] | 755                  |
| Maximum Load at 1750 RPM [lb]          | 17204                |
| Starting Torque                        | 1.5 x Running Torque |
| Weight                                 |                      |
| Base 0 Travel [lb]                     | 85                   |
| Per Inch of Travel [lb]                | 1.50                 |
| Grease [lb]                            | 2.2                  |
|                                        |                      |