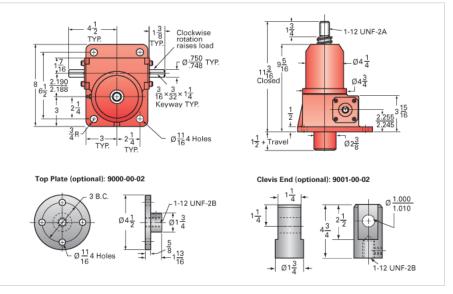

## ActionJac 5-BSJ-U 24:1

Call 800-321-7800 or visit us online at www.nookindustries.com to configure and order your ActionJac 5-BSJ-U 24:1 today!

| Details                                |                      |
|----------------------------------------|----------------------|
| Capacity [Ton]                         | 5                    |
| Gear Ratio                             | 24:1                 |
| Turns of Worm per Inch Travel          | 50.66                |
| Torque to Raise 1 lb. [in-lb]          | 0.0073               |
| Lifting Screw Diameter [in]            | 1.50                 |
| Screw Lead [in]                        | 0.473                |
| Root Diameter [in]                     | 1.140                |
| BackDrive Holding Torque [ft-lb]       | 5                    |
| Tare Drag Torque [in-lb]               | 10                   |
| Performance Specifications             |                      |
| Maximum Allowable Input [hp]           | 0.75                 |
| Maximum Input Torque [in-lb]           | 73                   |
| Maximum Worm Speed at Rated Load [rpm] | 647                  |
| Maximum Load at 1750 RPM [lb]          | 3700                 |
| Starting Torque                        | 1.5 x Running Torque |
| Weight                                 |                      |
| Base 0 Travel [lb]                     | 35                   |
| Per Inch of Travel [lb]                | 0.60                 |
| Grease [lb]                            | 1.0                  |