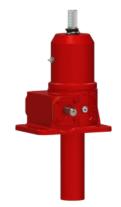

## ActionJac 5-BSJ-U 24:1

Call 800-321-7800 or visit us online at www.nookindustries.com to configure and order your ActionJac 5-BSJ-U 24:1 today!

| Details                                |                      |
|----------------------------------------|----------------------|
| Capacity [Ton]                         | 5                    |
| Gear Ratio                             | 24:1                 |
| Turns of Worm per Inch Travel          | 50.66                |
| Torque to Raise 1 lb. [in-lb]          | 0.0073               |
| Lifting Screw Diameter [in]            | 1.50                 |
| Screw Lead [in]                        | 0.473                |
| Root Diameter [in]                     | 1.140                |
| BackDrive Holding Torque [ft-lb]       | 5                    |
| Tare Drag Torque [in-lb]               | 10                   |
| Performance Specifications             |                      |
| Maximum Allowable Input [hp]           | 0.75                 |
| Maximum Input Torque [in-lb]           | 73                   |
| Maximum Worm Speed at Rated Load [rpm] | 647                  |
| Maximum Load at 1750 RPM [lb]          | 3700                 |
| Starting Torque                        | 1.5 x Running Torque |
| Weight                                 |                      |
| Base 0 Travel [lb]                     | 35                   |
| Per Inch of Travel [lb]                | 0.60                 |
| Grease [lb]                            | 1.0                  |