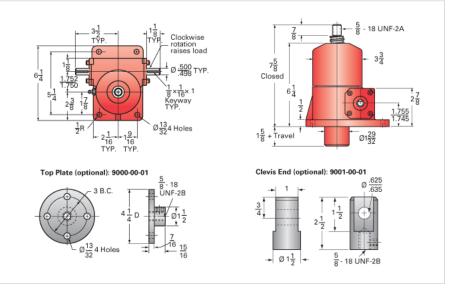

## ActionJac 2.5HL-BSJ-U 24:1

Call 800-321-7800 or visit us online at www.nookindustries.com to configure and order your ActionJac 2.5HL-BSJ-U 24:1 today!

| Details                                |                      |
|----------------------------------------|----------------------|
| Capacity [Ton]                         | 2.5                  |
| Gear Ratio                             | 24:1                 |
| Turns of Worm per Inch Travel          | 24                   |
| Torque to Raise 1 lb. [in-lb]          | 0.0170               |
| Lifting Screw Diameter [in]            | 1.00                 |
| Screw Lead [in]                        | 1.000                |
| Root Diameter [in]                     | 0.820                |
| BackDrive Holding Torque [ft-lb]       | 5                    |
| Tare Drag Torque [in-lb]               | 5                    |
| Performance Specifications             |                      |
| Maximum Allowable Input [hp]           | 0.50                 |
| Maximum Input Torque [in-lb]           | 85                   |
| Maximum Worm Speed at Rated Load [rpm] | 371                  |
| Maximum Load at 1750 RPM [lb]          | 1059                 |
| Starting Torque                        | 1.5 x Running Torque |
| Weight                                 |                      |
| Base 0 Travel [lb]                     | 17                   |
| Per Inch of Travel [lb]                | 0.60                 |
| Grease [lb]                            | 0.5                  |