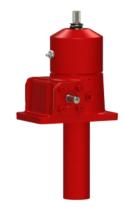

## ActionJac 2.5HL-BSJ-U 24:1

Call 800-321-7800 or visit us online at www.nookindustries.com to configure and order your ActionJac 2.5HL-BSJ-U 24:1 today!

| Details                                |                      |
|----------------------------------------|----------------------|
| Capacity [Ton]                         | 2.5                  |
| Gear Ratio                             | 24:1                 |
| Turns of Worm per Inch Travel          | 24                   |
| Torque to Raise 1 lb. [in-lb]          | 0.0170               |
| Lifting Screw Diameter [in]            | 1.00                 |
| Screw Lead [in]                        | 1.000                |
| Root Diameter [in]                     | 0.820                |
| BackDrive Holding Torque [ft-lb]       | 5                    |
| Tare Drag Torque [in-lb]               | 5                    |
| Performance Specifications             |                      |
| Maximum Allowable Input [hp]           | 0.50                 |
| Maximum Input Torque [in-lb]           | 85                   |
| Maximum Worm Speed at Rated Load [rpm] | 371                  |
| Maximum Load at 1750 RPM [lb]          | 1059                 |
| Starting Torque                        | 1.5 x Running Torque |
| Weight                                 |                      |
| Base 0 Travel [lb]                     | 17                   |
| Per Inch of Travel [lb]                | 0.60                 |
| Grease [lb]                            | 0.5                  |