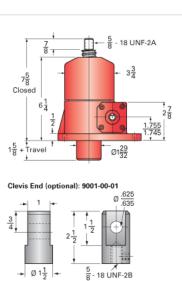

## ActionJac 2.5-BSJ-U 24:1

Call 800-321-7800 or visit us online at www.nookindustries.com to configure and order your ActionJac 2.5-BSJ-U 24:1 today!

| Details                                |                      |
|----------------------------------------|----------------------|
| Capacity [Ton]                         | 2.5                  |
| Gear Ratio                             | 24:1                 |
| Turns of Worm per Inch Travel          | 96                   |
| Torque to Raise 1 lb. [in-lb]          | 0.0042               |
| Lifting Screw Diameter [in]            | 1.00                 |
| Screw Lead [in]                        | 0.250                |
| Root Diameter [in]                     | 0.820                |
| BackDrive Holding Torque [ft-lb]       | 1.5                  |
| Tare Drag Torque [in-lb]               | 5                    |
| Performance Specifications             |                      |
| Maximum Allowable Input [hp]           | 0.50                 |
| Maximum Input Torque [in-lb]           | 21                   |
| Maximum Worm Speed at Rated Load [rpm] | 1800                 |
| Maximum Load at 1750 RPM [lb]          | 4287                 |
| Starting Torque                        | 1.5 x Running Torque |
| Weight                                 |                      |
| Base 0 Travel [lb]                     | 17                   |
| Per Inch of Travel [lb]                | 0.60                 |
| Grease [lb]                            | 0.5                  |
|                                        |                      |