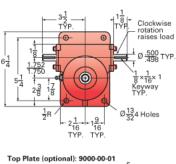

## ActionJac 2.5-BSJ-U 24:1

Call 800-321-7800 or visit us online at www.nookindustries.com to configure and order your ActionJac 2.5-BSJ-U 24:1 today!

| Details                                |                      |
|----------------------------------------|----------------------|
| Capacity [Ton]                         | 2.5                  |
| Gear Ratio                             | 24:1                 |
| Turns of Worm per Inch Travel          | 96                   |
| Torque to Raise 1 lb. [in-lb]          | 0.0042               |
| Lifting Screw Diameter [in]            | 1.00                 |
| Screw Lead [in]                        | 0.250                |
| Root Diameter [in]                     | 0.820                |
| BackDrive Holding Torque [ft-lb]       | 1.5                  |
| Tare Drag Torque [in-lb]               | 5                    |
| Performance Specifications             |                      |
| Maximum Allowable Input [hp]           | 0.50                 |
| Maximum Input Torque [in-lb]           | 21                   |
| Maximum Worm Speed at Rated Load [rpm] | 1800                 |
| Maximum Load at 1750 RPM [lb]          | 4287                 |
| Starting Torque                        | 1.5 x Running Torque |
| Weight                                 |                      |
| Base 0 Travel [lb]                     | 17                   |
| Per Inch of Travel [lb]                | 0.60                 |
| Grease [lb]                            | 0.5                  |
|                                        |                      |