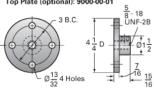

## ActionJac 2.5-BSJ-U 24:1

Call 800-321-7800 or visit us online at www.nookindustries.com to configure and order your ActionJac 2.5-BSJ-U 24:1 today!

| Details                                |                      |
|----------------------------------------|----------------------|
| Capacity [Ton]                         | 2.5                  |
| Gear Ratio                             | 24:1                 |
| Turns of Worm per Inch Travel          | 96                   |
| Torque to Raise 1 lb. [in-lb]          | 0.0042               |
| Lifting Screw Diameter [in]            | 1.00                 |
| Screw Lead [in]                        | 0.250                |
| Root Diameter [in]                     | 0.820                |
| BackDrive Holding Torque [ft-lb]       | 1.5                  |
| Tare Drag Torque [in-lb]               | 5                    |
| Performance Specifications             |                      |
| Maximum Allowable Input [hp]           | 0.50                 |
| Maximum Input Torque [in-lb]           | 21                   |
| Maximum Worm Speed at Rated Load [rpm] | 1800                 |
| Maximum Load at 1750 RPM [lb]          | 4287                 |
| Starting Torque                        | 1.5 x Running Torque |
| Weight                                 |                      |
| Base 0 Travel [lb]                     | 17                   |
| Per Inch of Travel [lb]                | 0.60                 |
| Grease [lb]                            | 0.5                  |
|                                        |                      |