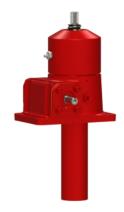

## ActionJac 2.5-BSJ-U 24:1

Call 800-321-7800 or visit us online at www.nookindustries.com to configure and order your ActionJac 2.5-BSJ-U 24:1 today!

| Details                                |                      |
|----------------------------------------|----------------------|
| Capacity [Ton]                         | 2.5                  |
| Gear Ratio                             | 24:1                 |
| Turns of Worm per Inch Travel          | 96                   |
| Torque to Raise 1 lb. [in-lb]          | 0.0042               |
| Lifting Screw Diameter [in]            | 1.00                 |
| Screw Lead [in]                        | 0.250                |
| Root Diameter [in]                     | 0.820                |
| BackDrive Holding Torque [ft-lb]       | 1.5                  |
| Tare Drag Torque [in-lb]               | 5                    |
| Performance Specifications             |                      |
| Maximum Allowable Input [hp]           | 0.50                 |
| Maximum Input Torque [in-lb]           | 21                   |
| Maximum Worm Speed at Rated Load [rpm] | 1800                 |
| Maximum Load at 1750 RPM [lb]          | 4287                 |
| Starting Torque                        | 1.5 x Running Torque |
| Weight                                 |                      |
| Base 0 Travel [lb]                     | 17                   |
| Per Inch of Travel [lb]                | 0.60                 |
| Grease [lb]                            | 0.5                  |
|                                        |                      |