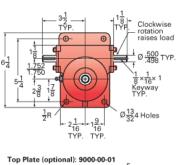

## ActionJac 2.5-BSJ-U 12:1

Call 800-321-7800 or visit us online at www.nookindustries.com to configure and order your ActionJac 2.5-BSJ-U 12:1 today!

| Details                                |                      |
|----------------------------------------|----------------------|
| Capacity [Ton]                         | 2.5                  |
| Gear Ratio                             | 12:1                 |
| Turns of Worm per Inch Travel          | 48                   |
| Torque to Raise 1 lb. [in-lb]          | 0.0061               |
| Lifting Screw Diameter [in]            | 1.00                 |
| Screw Lead [in]                        | 0.250                |
| Root Diameter [in]                     | 0.820                |
| BackDrive Holding Torque [ft-lb]       | 2                    |
| Tare Drag Torque [in-lb]               | 5                    |
| Performance Specifications             |                      |
| Maximum Allowable Input [hp]           | 1.50                 |
| Maximum Input Torque [in-lb]           | 53                   |
| Maximum Worm Speed at Rated Load [rpm] | 1800                 |
| Maximum Load at 1750 RPM [lb]          | 5000                 |
| Starting Torque                        | 1.5 x Running Torque |
| Weight                                 |                      |
| Base 0 Travel [lb]                     | 17                   |
| Per Inch of Travel [lb]                | 0.60                 |
| Grease [lb]                            | 0.5                  |
|                                        |                      |