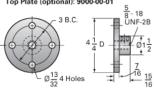

## ActionJac 2.5-BSJ-U 12:1

Call 800-321-7800 or visit us online at www.nookindustries.com to configure and order your ActionJac 2.5-BSJ-U 12:1 today!

| Details                                |                      |
|----------------------------------------|----------------------|
| Capacity [Ton]                         | 2.5                  |
| Gear Ratio                             | 12:1                 |
| Turns of Worm per Inch Travel          | 48                   |
| Torque to Raise 1 lb. [in-lb]          | 0.0061               |
| Lifting Screw Diameter [in]            | 1.00                 |
| Screw Lead [in]                        | 0.250                |
| Root Diameter [in]                     | 0.820                |
| BackDrive Holding Torque [ft-lb]       | 2                    |
| Tare Drag Torque [in-lb]               | 5                    |
| Performance Specifications             |                      |
| Maximum Allowable Input [hp]           | 1.50                 |
| Maximum Input Torque [in-lb]           | 53                   |
| Maximum Worm Speed at Rated Load [rpm] | 1800                 |
| Maximum Load at 1750 RPM [lb]          | 5000                 |
| Starting Torque                        | 1.5 x Running Torque |
| Weight                                 |                      |
| Base 0 Travel [lb]                     | 17                   |
| Per Inch of Travel [lb]                | 0.60                 |
| Grease [lb]                            | 0.5                  |
|                                        |                      |