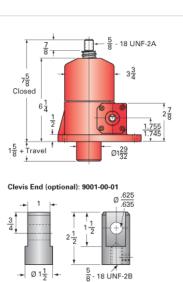

## ActionJac 2.5-BSJ-U 12:1

Call 800-321-7800 or visit us online at www.nookindustries.com to configure and order your ActionJac 2.5-BSJ-U 12:1 today!

| Details                                |                      |
|----------------------------------------|----------------------|
| Capacity [Ton]                         | 2.5                  |
| Gear Ratio                             | 12:1                 |
| Turns of Worm per Inch Travel          | 48                   |
| Torque to Raise 1 lb. [in-lb]          | 0.0061               |
| Lifting Screw Diameter [in]            | 1.00                 |
| Screw Lead [in]                        | 0.250                |
| Root Diameter [in]                     | 0.820                |
| BackDrive Holding Torque [ft-lb]       | 2                    |
| Tare Drag Torque [in-lb]               | 5                    |
| Performance Specifications             |                      |
| Maximum Allowable Input [hp]           | 1.50                 |
| Maximum Input Torque [in-lb]           | 53                   |
| Maximum Worm Speed at Rated Load [rpm] | 1800                 |
| Maximum Load at 1750 RPM [lb]          | 5000                 |
| Starting Torque                        | 1.5 x Running Torque |
| Weight                                 |                      |
| Base 0 Travel [lb]                     | 17                   |
| Per Inch of Travel [lb]                | 0.60                 |
| Grease [lb]                            | 0.5                  |
|                                        |                      |