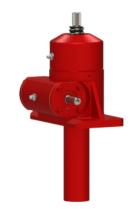

## ActionJac 2-BSJ-U 24:1

Call 800-321-7800 or visit us online at www.nookindustries.com to configure and order your ActionJac 2-BSJ-U 24:1 today!

| Details                                |                      |
|----------------------------------------|----------------------|
| Capacity [Ton]                         | 2                    |
| Gear Ratio                             | 24:1                 |
| Turns of Worm per Inch Travel          | 96                   |
| Torque to Raise 1 lb. [in-lb]          | 0.0043               |
| Lifting Screw Diameter [in]            | 1.00                 |
| Screw Lead [in]                        | 0.250                |
| Root Diameter [in]                     | 0.820                |
| BackDrive Holding Torque [ft-lb]       | 1                    |
| Tare Drag Torque [in-lb]               | 4                    |
| Performance Specifications             |                      |
| Maximum Allowable Input [hp]           | 0.50                 |
| Maximum Input Torque [in-lb]           | 17                   |
| Maximum Worm Speed at Rated Load [rpm] | 1800                 |
| Maximum Load at 1750 RPM [lb]          | 4000                 |
| Starting Torque                        | 1.5 x Running Torque |
| Weight                                 |                      |
| Base 0 Travel [lb]                     | 18                   |
| Per Inch of Travel [lb]                | 0.60                 |
| Grease [lb]                            | 0.5                  |
|                                        |                      |