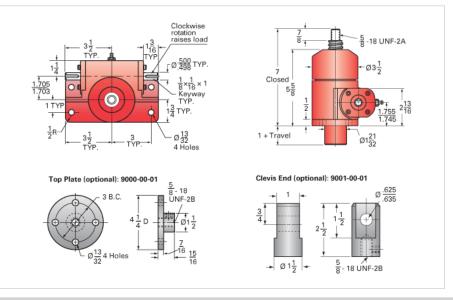

## ActionJac 2-BSJ-U 24:1

Call 800-321-7800 or visit us online at www.nookindustries.com to configure and order your ActionJac 2-BSJ-U 24:1 today!

| Details                                |                      |
|----------------------------------------|----------------------|
| Capacity [Ton]                         | 2                    |
| Gear Ratio                             | 24:1                 |
| Turns of Worm per Inch Travel          | 96                   |
| Torque to Raise 1 lb. [in-lb]          | 0.0043               |
| Lifting Screw Diameter [in]            | 1.00                 |
| Screw Lead [in]                        | 0.250                |
| Root Diameter [in]                     | 0.820                |
| BackDrive Holding Torque [ft-lb]       | 1                    |
| Tare Drag Torque [in-lb]               | 4                    |
| Performance Specifications             |                      |
| Maximum Allowable Input [hp]           | 0.50                 |
| Maximum Input Torque [in-lb]           | 17                   |
| Maximum Worm Speed at Rated Load [rpm] | 1800                 |
| Maximum Load at 1750 RPM [lb]          | 4000                 |
| Starting Torque                        | 1.5 x Running Torque |
| Weight                                 |                      |
| Base 0 Travel [lb]                     | 18                   |
| Per Inch of Travel [lb]                | 0.60                 |
| Grease [lb]                            | 0.5                  |
|                                        |                      |