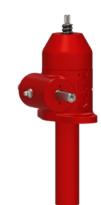

## ActionJac 1HL-BSJ-U 5:1

Call 800-321-7800 or visit us online at www.nookindustries.com to configure and order your ActionJac 1HL-BSJ-U 5:1 today!

| Details                                |                      |
|----------------------------------------|----------------------|
| Capacity [Ton]                         | 1                    |
| Gear Ratio                             | 5:1                  |
| Turns of Worm per Inch Travel          | 10                   |
| Torque to Raise 1 lb. [in-lb]          | 0.0241               |
| Lifting Screw Diameter [in]            | 0.75                 |
| Screw Lead [in]                        | 0.500                |
| Root Diameter [in]                     | 0.602                |
| BackDrive Holding Torque [ft-lb]       | 3.5                  |
| Tare Drag Torque [in-lb]               | 3                    |
| Performance Specifications             |                      |
| Maximum Allowable Input [hp]           | 0.50                 |
| Maximum Input Torque [in-lb]           | 48.2                 |
| Maximum Worm Speed at Rated Load [rpm] | 654                  |
| Maximum Load at 1750 RPM [lb]          | 747                  |
| Starting Torque                        | 1.5 x Running Torque |
| Weight                                 |                      |
| Base 0 Travel [lb]                     | 8                    |
| Per Inch of Travel [lb]                | 0.04                 |
| Grease [lb]                            | 0.5                  |
|                                        |                      |