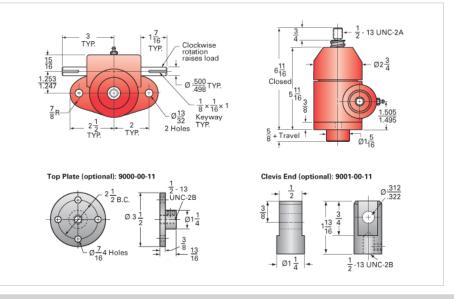

## ActionJac 1HL-BSJ-U 5:1

Call 800-321-7800 or visit us online at www.nookindustries.com to configure and order your ActionJac 1HL-BSJ-U 5:1 today!

| Details                                |                      |
|----------------------------------------|----------------------|
| Capacity [Ton]                         | 1                    |
| Gear Ratio                             | 5:1                  |
| Turns of Worm per Inch Travel          | 10                   |
| Torque to Raise 1 lb. [in-lb]          | 0.0241               |
| Lifting Screw Diameter [in]            | 0.75                 |
| Screw Lead [in]                        | 0.500                |
| Root Diameter [in]                     | 0.602                |
| BackDrive Holding Torque [ft-lb]       | 3.5                  |
| Tare Drag Torque [in-lb]               | 3                    |
| Performance Specifications             |                      |
| Maximum Allowable Input [hp]           | 0.50                 |
| Maximum Input Torque [in-lb]           | 48.2                 |
| Maximum Worm Speed at Rated Load [rpm] | 654                  |
| Maximum Load at 1750 RPM [lb]          | 747                  |
| Starting Torque                        | 1.5 x Running Torque |
| Weight                                 |                      |
| Base 0 Travel [lb]                     | 8                    |
| Per Inch of Travel [lb]                | 0.04                 |
| Grease [lb]                            | 0.5                  |
|                                        |                      |