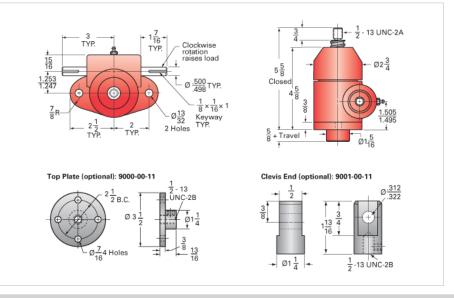

## ActionJac 1-BSJ-U 20:1

Call 800-321-7800 or visit us online at www.nookindustries.com to configure and order your ActionJac 1-BSJ-U 20:1 today!

| Details                                |                      |
|----------------------------------------|----------------------|
| Capacity [Ton]                         | 1                    |
| Gear Ratio                             | 20:1                 |
| Turns of Worm per Inch Travel          | 100                  |
| Torque to Raise 1 lb. [in-lb]          | 0.0045               |
| Lifting Screw Diameter [in]            | 0.75                 |
| Screw Lead [in]                        | 0.200                |
| Root Diameter [in]                     | 0.602                |
| BackDrive Holding Torque [ft-lb]       | 0.5                  |
| Tare Drag Torque [in-lb]               | 3                    |
| Performance Specifications             |                      |
| Maximum Allowable Input [hp]           | 0.25                 |
| Maximum Input Torque [in-lb]           | 9                    |
| Maximum Worm Speed at Rated Load [rpm] | 1750                 |
| Maximum Load at 1750 RPM [lb]          | 2000                 |
| Starting Torque                        | 1.5 x Running Torque |
| Weight                                 |                      |
| Base 0 Travel [lb]                     | 8                    |
| Per Inch of Travel [lb]                | 0.04                 |
| Grease [lb]                            | 0.5                  |
|                                        |                      |