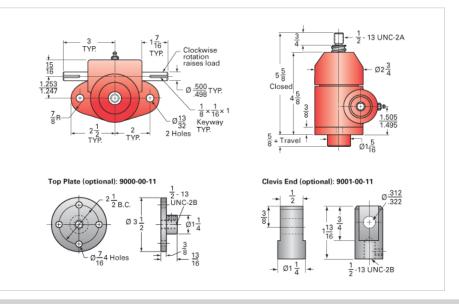

## ActionJac 1-BSJ-U 5:1

Call 800-321-7800 or visit us online at www.nookindustries.com to configure and order your ActionJac 1-BSJ-U 5:1 today!

| Details                                |                      |
|----------------------------------------|----------------------|
| Capacity [Ton]                         | 1                    |
| Gear Ratio                             | 5:1                  |
| Turns of Worm per Inch Travel          | 25                   |
| Torque to Raise 1 lb. [in-lb]          | 0.0095               |
| Lifting Screw Diameter [in]            | 0.75                 |
| Screw Lead [in]                        | 0.200                |
| Root Diameter [in]                     | 0.602                |
| BackDrive Holding Torque [ft-lb]       | 1.5                  |
| Tare Drag Torque [in-lb]               | 3                    |
| Performance Specifications             |                      |
| Maximum Allowable Input [hp]           | 0.50                 |
| Maximum Input Torque [in-lb]           | 19                   |
| Maximum Worm Speed at Rated Load [rpm] | 1660                 |
| Maximum Load at 1750 RPM [lb]          | 1895                 |
| Starting Torque                        | 1.5 x Running Torque |
| Weight                                 |                      |
| Base 0 Travel [lb]                     | 8                    |
| Per Inch of Travel [lb]                | 0.04                 |
| Grease [lb]                            | 0.5                  |
|                                        |                      |