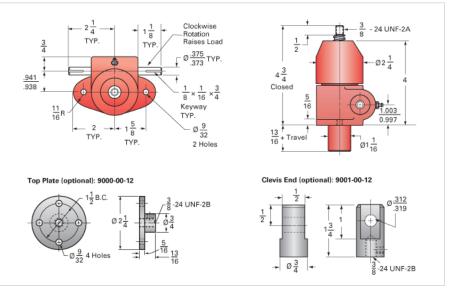

## ActionJac 0.5HL-BSJ-U 20:1

Call 800-321-7800 or visit us online at www.nookindustries.com to configure and order your ActionJac 0.5HL-BSJ-U 20:1 today!

| Details                                |                      |
|----------------------------------------|----------------------|
| Capacity [Ton]                         | 0.5                  |
| Gear Ratio                             | 20:1                 |
| Turns of Worm per Inch Travel          | 40                   |
| Torque to Raise 1 lb. [in-lb]          | 0.0102               |
| Lifting Screw Diameter [in]            | 0.63                 |
| Screw Lead [in]                        | 0.500                |
| Root Diameter [in]                     | 0.500                |
| BackDrive Holding Torque [ft-lb]       | 1                    |
| Tare Drag Torque [in-lb]               | 1                    |
| Performance Specifications             |                      |
| Maximum Allowable Input [hp]           | 0.17                 |
| Maximum Input Torque [in-lb]           | 10.2                 |
| Maximum Worm Speed at Rated Load [rpm] | 1030                 |
| Maximum Load at 1750 RPM [lb]          | 588                  |
| Starting Torque                        | 1.5 x Running Torque |
| Weight                                 |                      |
| Base 0 Travel [lb]                     | 3                    |
| Per Inch of Travel [lb]                | 0.03                 |
| Grease [lb]                            | 0.6                  |