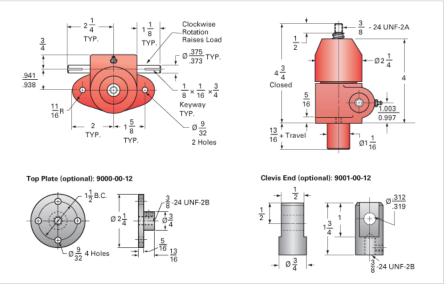

## ActionJac 0.5HL-BSJ-U 5:1

Call 800-321-7800 or visit us online at www.nookindustries.com to configure and order your ActionJac 0.5HL-BSJ-U 5:1 today!

| Details                                |                      |
|----------------------------------------|----------------------|
| Capacity [Ton]                         | 0.5                  |
| Gear Ratio                             | 5:1                  |
| Turns of Worm per Inch Travel          | 10                   |
| Torque to Raise 1 lb. [in-lb]          | 0.0242               |
| Lifting Screw Diameter [in]            | 0.63                 |
| Screw Lead [in]                        | 0.500                |
| Root Diameter [in]                     | 0.500                |
| BackDrive Holding Torque [ft-lb]       | 2                    |
| Tare Drag Torque [in-lb]               | 1                    |
| Performance Specifications             |                      |
| Maximum Allowable Input [hp]           | 0.33                 |
| Maximum Input Torque [in-lb]           | 24.2                 |
| Maximum Worm Speed at Rated Load [rpm] | 868                  |
| Maximum Load at 1750 RPM [lb]          | 496                  |
| Starting Torque                        | 1.5 x Running Torque |
| Weight                                 |                      |
| Base 0 Travel [lb]                     | 3                    |
| Per Inch of Travel [lb]                | 0.03                 |
| Grease [lb]                            | 0.6                  |