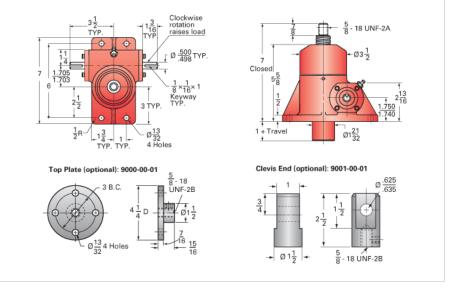

## ActionJac 2R-BSJ-U 6:1

Call 800-321-7800 or visit us online at www.nookindustries.com to configure and order your ActionJac 2R-BSJ-U 6:1 today!

| Details                                |                      |
|----------------------------------------|----------------------|
| Capacity [Ton]                         | 2                    |
| Gear Ratio                             | 6:1                  |
| Turns of Worm per Inch Travel          | 24                   |
| Torque to Raise 1 lb. [in-lb]          | 0.0100               |
| Lifting Screw Diameter [in]            | 1.00                 |
| Screw Lead [in]                        | 0.250                |
| Root Diameter [in]                     | 0.820                |
| BackDrive Holding Torque [ft-lb]       | 3                    |
| Tare Drag Torque [in-lb]               | 4                    |
| Performance Specifications             |                      |
| Maximum Allowable Input [hp]           | 2.00                 |
| Maximum Input Torque [in-lb]           | 40                   |
| Maximum Worm Speed at Rated Load [rpm] | 1800                 |
| Maximum Load at 1750 RPM [lb]          | 4000                 |
| Starting Torque                        | 1.5 x Running Torque |
| Weight                                 |                      |
| Base 0 Travel [lb]                     | 18                   |
| Per Inch of Travel [lb]                | 0.60                 |
| Grease [lb]                            | 0.5                  |
|                                        |                      |