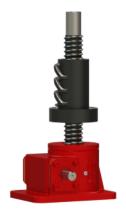

## ActionJac 30-BSJ-UR 10 2/3:1

Call 800-321-7800 or visit us online at www.nookindustries.com to configure and order your ActionJac 30-BSJ-UR 10 2/3:1 today!

| Details                                |                      |
|----------------------------------------|----------------------|
| Capacity [Ton]                         | 30                   |
| Gear Ratio                             | 10 2/3:1             |
| Turns of Worm per Inch Travel          | 16.16                |
| Torque to Raise 1 lb. [in-lb]          | 0.0162               |
| Lifting Screw Diameter [in]            | 3.00                 |
| Screw Lead [in]                        | 0.660                |
| Root Diameter [in]                     | 2.480                |
| BackDrive Holding Torque [ft-lb]       | 21                   |
| Tare Drag Torque [in-lb]               | 60                   |
| Performance Specifications             |                      |
| Maximum Allowable Input [hp]           | 11.00                |
| Maximum Input Torque [in-lb]           | 969                  |
| Maximum Worm Speed at Rated Load [rpm] | 715                  |
| Maximum Load at 1750 RPM [lb]          | 24515                |
| Starting Torque                        | 1.5 x Running Torque |
| Weight                                 |                      |
| Base 0 Travel [lb]                     | 220                  |
| Per Inch of Travel [lb]                | 2.40                 |
| Grease [lb]                            | 3.5                  |