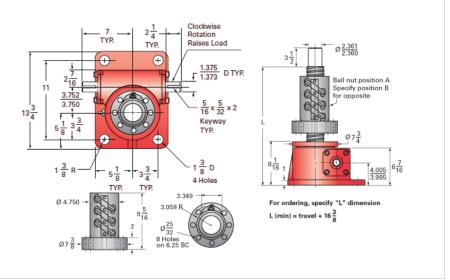

## ActionJac 30-BSJ-UR 10 2/3:1

Call 800-321-7800 or visit us online at www.nookindustries.com to configure and order your ActionJac 30-BSJ-UR 10 2/3:1 today!

| Details                                |                      |
|----------------------------------------|----------------------|
| Capacity [Ton]                         | 30                   |
| Gear Ratio                             | 10 2/3:1             |
| Turns of Worm per Inch Travel          | 16.16                |
| Torque to Raise 1 lb. [in-lb]          | 0.0162               |
| Lifting Screw Diameter [in]            | 3.00                 |
| Screw Lead [in]                        | 0.660                |
| Root Diameter [in]                     | 2.480                |
| BackDrive Holding Torque [ft-lb]       | 21                   |
| Tare Drag Torque [in-lb]               | 60                   |
| Performance Specifications             |                      |
| Maximum Allowable Input [hp]           | 11.00                |
| Maximum Input Torque [in-lb]           | 969                  |
| Maximum Worm Speed at Rated Load [rpm] | 715                  |
| Maximum Load at 1750 RPM [lb]          | 24515                |
| Starting Torque                        | 1.5 x Running Torque |
| Weight                                 |                      |
| Base 0 Travel [lb]                     | 220                  |
| Per Inch of Travel [lb]                | 2.40                 |
| Grease [lb]                            | 3.5                  |