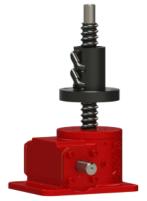

## ActionJac 10-BSJ-UR 8:1

Call 800-321-7800 or visit us online at www.nookindustries.com to configure and order your ActionJac 10-BSJ-UR 8:1 today!

| Details                                |                      |
|----------------------------------------|----------------------|
| Capacity [Ton]                         | 10                   |
| Gear Ratio                             | 8:1                  |
| Turns of Worm per Inch Travel          | 16.88                |
| Torque to Raise 1 lb. [in-lb]          | 0.0151               |
| Lifting Screw Diameter [in]            | 1.50                 |
| Screw Lead [in]                        | 0.473                |
| Root Diameter [in]                     | 1.140                |
| BackDrive Holding Torque [ft-lb]       | 13                   |
| Tare Drag Torque [in-lb]               | 20                   |
| Performance Specifications             |                      |
| Maximum Allowable Input [hp]           | 5.00                 |
| Maximum Input Torque [in-lb]           | 302                  |
| Maximum Worm Speed at Rated Load [rpm] | 1043                 |
| Maximum Load at 1750 RPM [lb]          | 11925                |
| Starting Torque                        | 1.5 x Running Torque |
| Weight                                 |                      |
| Base 0 Travel [lb]                     | 50                   |
| Per Inch of Travel [lb]                | 0.80                 |
| Grease [lb]                            | 1.5                  |
|                                        |                      |