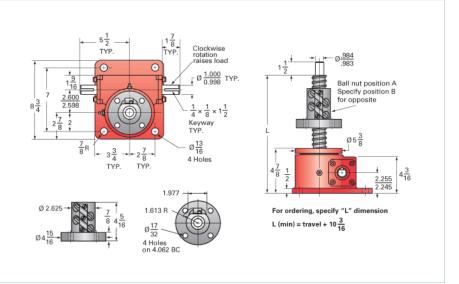

## ActionJac 10-BSJ-UR 8:1

Call 800-321-7800 or visit us online at www.nookindustries.com to configure and order your ActionJac 10-BSJ-UR 8:1 today!

| Details                                |                      |
|----------------------------------------|----------------------|
| Capacity [Ton]                         | 10                   |
| Gear Ratio                             | 8:1                  |
| Turns of Worm per Inch Travel          | 16.88                |
| Torque to Raise 1 lb. [in-lb]          | 0.0151               |
| Lifting Screw Diameter [in]            | 1.50                 |
| Screw Lead [in]                        | 0.473                |
| Root Diameter [in]                     | 1.140                |
| BackDrive Holding Torque [ft-lb]       | 13                   |
| Tare Drag Torque [in-lb]               | 20                   |
| Performance Specifications             |                      |
| Maximum Allowable Input [hp]           | 5.00                 |
| Maximum Input Torque [in-lb]           | 302                  |
| Maximum Worm Speed at Rated Load [rpm] | 1043                 |
| Maximum Load at 1750 RPM [lb]          | 11925                |
| Starting Torque                        | 1.5 x Running Torque |
| Weight                                 |                      |
| Base 0 Travel [lb]                     | 50                   |
| Per Inch of Travel [lb]                | 0.80                 |
| Grease [lb]                            | 1.5                  |
|                                        |                      |