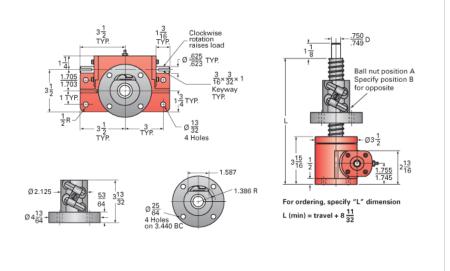

## ActionJac 3-BSJ-UR 6:1

Call 800-321-7800 or visit us online at www.nookindustries.com to configure and order your ActionJac 3-BSJ-UR 6:1 today!

| Details                                |                      |
|----------------------------------------|----------------------|
| Capacity [Ton]                         | 3                    |
| Gear Ratio                             | 6:1                  |
| Turns of Worm per Inch Travel          | 14.53                |
| Torque to Raise 1 lb. [in-lb]          | 0.0167               |
| Lifting Screw Diameter [in]            | 1.17                 |
| Screw Lead [in]                        | 0.413                |
| Root Diameter [in]                     | 0.870                |
| BackDrive Holding Torque [ft-lb]       | 6                    |
| Tare Drag Torque [in-lb]               | 6                    |
| Performance Specifications             |                      |
| Maximum Allowable Input [hp]           | 2.00                 |
| Maximum Input Torque [in-lb]           | 100                  |
| Maximum Worm Speed at Rated Load [rpm] | 1260                 |
| Maximum Load at 1750 RPM [lb]          | 4313                 |
| Starting Torque                        | 1.5 x Running Torque |
| Weight                                 |                      |
| Base 0 Travel [lb]                     | 18.5                 |
| Per Inch of Travel [lb]                | 0.60                 |
| Grease [lb]                            | 0.5                  |