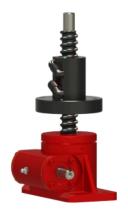

## ActionJac 3-BSJ-UR 6:1

Call 800-321-7800 or visit us online at www.nookindustries.com to configure and order your ActionJac 3-BSJ-UR 6:1 today!

| Details                                |                      |
|----------------------------------------|----------------------|
| Capacity [Ton]                         | 3                    |
| Gear Ratio                             | 6:1                  |
| Turns of Worm per Inch Travel          | 14.53                |
| Torque to Raise 1 lb. [in-lb]          | 0.0167               |
| Lifting Screw Diameter [in]            | 1.17                 |
| Screw Lead [in]                        | 0.413                |
| Root Diameter [in]                     | 0.870                |
| BackDrive Holding Torque [ft-lb]       | 6                    |
| Tare Drag Torque [in-lb]               | 6                    |
| Performance Specifications             |                      |
| Maximum Allowable Input [hp]           | 2.00                 |
| Maximum Input Torque [in-lb]           | 100                  |
| Maximum Worm Speed at Rated Load [rpm] | 1260                 |
| Maximum Load at 1750 RPM [lb]          | 4313                 |
| Starting Torque                        | 1.5 x Running Torque |
| Weight                                 |                      |
| Base 0 Travel [lb]                     | 18.5                 |
| Per Inch of Travel [lb]                | 0.60                 |
| Grease [lb]                            | 0.5                  |