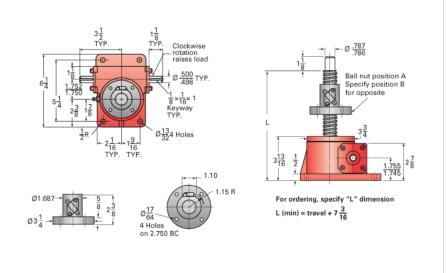

## ActionJac 2.5-BSJ-UR 24:1

Call 800-321-7800 or visit us online at www.nookindustries.com to configure and order your ActionJac 2.5-BSJ-UR 24:1 today!

| Details                                |                      |
|----------------------------------------|----------------------|
| Capacity [Ton]                         | 2.5                  |
| Gear Ratio                             | 24:1                 |
| Turns of Worm per Inch Travel          | 96                   |
| Torque to Raise 1 lb. [in-lb]          | 0.0042               |
| Lifting Screw Diameter [in]            | 1.00                 |
| Screw Lead [in]                        | 0.250                |
| Root Diameter [in]                     | 0.820                |
| BackDrive Holding Torque [ft-lb]       | 1.5                  |
| Tare Drag Torque [in-lb]               | 5                    |
| Performance Specifications             |                      |
| Maximum Allowable Input [hp]           | 0.50                 |
| Maximum Input Torque [in-lb]           | 21                   |
| Maximum Worm Speed at Rated Load [rpm] | 1800                 |
| Maximum Load at 1750 RPM [lb]          | 4287                 |
| Starting Torque                        | 1.5 x Running Torque |
| Weight                                 |                      |
| Base 0 Travel [lb]                     | 17                   |
| Per Inch of Travel [lb]                | 0.60                 |
| Grease [lb]                            | 0.5                  |
|                                        |                      |