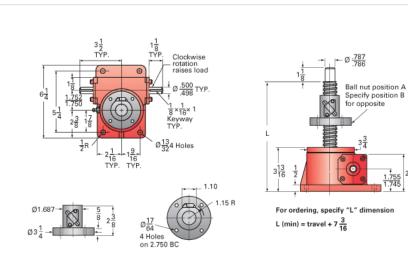

## **Product Specification Sheet**

1.755 1.745

## ActionJac 2.5-BSJ-UR 12:1

Call 800-321-7800 or visit us online at www.nookindustries.com to configure and order your ActionJac 2.5-BSJ-UR 12:1 today!

| Details                                |                      |
|----------------------------------------|----------------------|
| Capacity [Ton]                         | 2.5                  |
| Gear Ratio                             | 12:1                 |
| Turns of Worm per Inch Travel          | 48                   |
| Torque to Raise 1 lb. [in-lb]          | 0.0061               |
| Lifting Screw Diameter [in]            | 1.00                 |
| Screw Lead [in]                        | 0.250                |
| Root Diameter [in]                     | 0.820                |
| BackDrive Holding Torque [ft-lb]       | 2                    |
| Tare Drag Torque [in-lb]               | 5                    |
| Performance Specifications             |                      |
| Maximum Allowable Input [hp]           | 1.50                 |
| Maximum Input Torque [in-lb]           | 53                   |
| Maximum Worm Speed at Rated Load [rpm] | 1800                 |
| Maximum Load at 1750 RPM [lb]          | 5000                 |
| Starting Torque                        | 1.5 x Running Torque |
| Weight                                 |                      |
| Base 0 Travel [lb]                     | 17                   |
| Per Inch of Travel [lb]                | 0.60                 |
| Grease [lb]                            | 0.5                  |