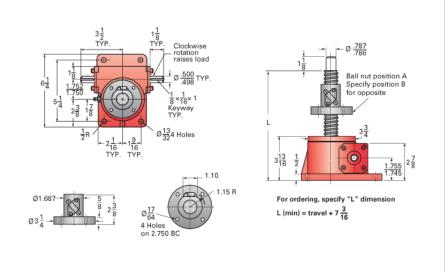

## ActionJac 2.5-BSJ-UR 6:1

Call 800-321-7800 or visit us online at www.nookindustries.com to configure and order your ActionJac 2.5-BSJ-UR 6:1 today!

| Details                                |                      |
|----------------------------------------|----------------------|
| Capacity [Ton]                         | 2.5                  |
| Gear Ratio                             | 6:1                  |
| Turns of Worm per Inch Travel          | 24                   |
| Torque to Raise 1 lb. [in-lb]          | 0.0102               |
| Lifting Screw Diameter [in]            | 1.00                 |
| Screw Lead [in]                        | 0.250                |
| Root Diameter [in]                     | 0.820                |
| BackDrive Holding Torque [ft-lb]       | 4                    |
| Tare Drag Torque [in-lb]               | 5                    |
| Performance Specifications             |                      |
| Maximum Allowable Input [hp]           | 2.00                 |
| Maximum Input Torque [in-lb]           | 51                   |
| Maximum Worm Speed at Rated Load [rpm] | 1800                 |
| Maximum Load at 1750 RPM [lb]          | 5000                 |
| Starting Torque                        | 1.5 x Running Torque |
| Weight                                 |                      |
| Base 0 Travel [lb]                     | 17                   |
| Per Inch of Travel [lb]                | 0.60                 |
| Grease [lb]                            | 0.5                  |