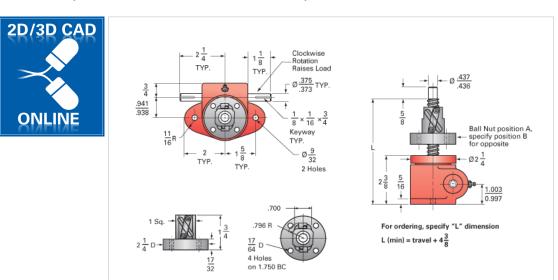

## ActionJac 0.5HL-BSJ-UR 5:1

Call 800-321-7800 or visit us online at www.nookindustries.com to configure and order your ActionJac 0.5HL-BSJ-UR 5:1 today!

| Details                                |                      |
|----------------------------------------|----------------------|
| Capacity [Ton]                         | 0.5                  |
| Gear Ratio                             | 5:1                  |
| Turns of Worm per Inch Travel          | 10                   |
| Torque to Raise 1 lb. [in-lb]          | 0.0242               |
| Lifting Screw Diameter [in]            | 0.63                 |
| Screw Lead [in]                        | 0.500                |
| Root Diameter [in]                     | 0.500                |
| BackDrive Holding Torque [ft-lb]       | 2                    |
| Tare Drag Torque [in-lb]               | 1                    |
| Performance Specifications             |                      |
| Maximum Allowable Input [hp]           | 0.33                 |
| Maximum Input Torque [in-lb]           | 24.2                 |
| Maximum Worm Speed at Rated Load [rpm] | 868                  |
| Maximum Load at 1750 RPM [lb]          | 496                  |
| Starting Torque                        | 1.5 x Running Torque |
| Weight                                 |                      |
| Base 0 Travel [lb]                     | 3                    |
| Per Inch of Travel [lb]                | 0.03                 |
| Grease [lb]                            | 0.6                  |