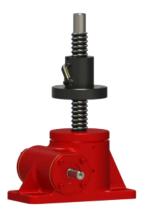

## ActionJac 2R-BSJ-UR 24:1

Call 800-321-7800 or visit us online at www.nookindustries.com to configure and order your ActionJac 2R-BSJ-UR 24:1 today!

| Details                                |                      |
|----------------------------------------|----------------------|
| Capacity [Ton]                         | 2                    |
| Gear Ratio                             | 24:1                 |
| Turns of Worm per Inch Travel          | 96                   |
| Torque to Raise 1 lb. [in-lb]          | 0.0043               |
| Lifting Screw Diameter [in]            | 1.00                 |
| Screw Lead [in]                        | 0.250                |
| Root Diameter [in]                     | 0.820                |
| BackDrive Holding Torque [ft-lb]       | 1                    |
| Tare Drag Torque [in-lb]               | 4                    |
| Performance Specifications             |                      |
| Maximum Allowable Input [hp]           | 0.50                 |
| Maximum Input Torque [in-lb]           | 17                   |
| Maximum Worm Speed at Rated Load [rpm] | 1800                 |
| Maximum Load at 1750 RPM [lb]          | 4000                 |
| Starting Torque                        | 1.5 x Running Torque |
| Weight                                 |                      |
| Base 0 Travel [lb]                     | 18                   |
| Per Inch of Travel [lb]                | 0.60                 |
| Grease [lb]                            | 0.5                  |
|                                        |                      |