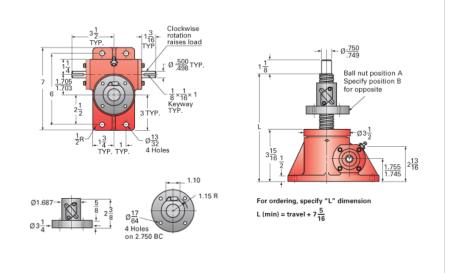

## ActionJac 2R-BSJ-UR 24:1

Call 800-321-7800 or visit us online at www.nookindustries.com to configure and order your ActionJac 2R-BSJ-UR 24:1 today!

| Details                                |                      |
|----------------------------------------|----------------------|
| Capacity [Ton]                         | 2                    |
| Gear Ratio                             | 24:1                 |
| Turns of Worm per Inch Travel          | 96                   |
| Torque to Raise 1 lb. [in-lb]          | 0.0043               |
| Lifting Screw Diameter [in]            | 1.00                 |
| Screw Lead [in]                        | 0.250                |
| Root Diameter [in]                     | 0.820                |
| BackDrive Holding Torque [ft-lb]       | 1                    |
| Tare Drag Torque [in-lb]               | 4                    |
| Performance Specifications             |                      |
| Maximum Allowable Input [hp]           | 0.50                 |
| Maximum Input Torque [in-lb]           | 17                   |
| Maximum Worm Speed at Rated Load [rpm] | 1800                 |
| Maximum Load at 1750 RPM [lb]          | 4000                 |
| Starting Torque                        | 1.5 x Running Torque |
| Weight                                 |                      |
| Base 0 Travel [lb]                     | 18                   |
| Per Inch of Travel [lb]                | 0.60                 |
| Grease [lb]                            | 0.5                  |
|                                        |                      |