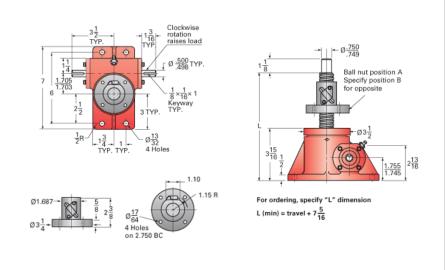

## ActionJac 2R-BSJ-UR 12:1

Call 800-321-7800 or visit us online at www.nookindustries.com to configure and order your ActionJac 2R-BSJ-UR 12:1 today!

| Details                                |                      |
|----------------------------------------|----------------------|
| Capacity [Ton]                         | 2                    |
| Gear Ratio                             | 12:1                 |
| Turns of Worm per Inch Travel          | 48                   |
| Torque to Raise 1 lb. [in-lb]          | 0.0064               |
| Lifting Screw Diameter [in]            | 1.00                 |
| Screw Lead [in]                        | 0.250                |
| Root Diameter [in]                     | 0.820                |
| BackDrive Holding Torque [ft-lb]       | 1.5                  |
| Tare Drag Torque [in-lb]               | 4                    |
| Performance Specifications             |                      |
| Maximum Allowable Input [hp]           | 1.50                 |
| Maximum Input Torque [in-lb]           | 26                   |
| Maximum Worm Speed at Rated Load [rpm] | 1800                 |
| Maximum Load at 1750 RPM [lb]          | 4000                 |
| Starting Torque                        | 1.5 x Running Torque |
| Weight                                 |                      |
| Base 0 Travel [lb]                     | 18                   |
| Per Inch of Travel [lb]                | 0.60                 |
| Grease [lb]                            | 0.5                  |
|                                        |                      |