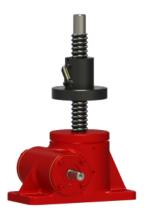

## ActionJac 2R-BSJ-UR 12:1

Call 800-321-7800 or visit us online at www.nookindustries.com to configure and order your ActionJac 2R-BSJ-UR 12:1 today!

| Details                                |                      |
|----------------------------------------|----------------------|
| Capacity [Ton]                         | 2                    |
| Gear Ratio                             | 12:1                 |
| Turns of Worm per Inch Travel          | 48                   |
| Torque to Raise 1 lb. [in-lb]          | 0.0064               |
| Lifting Screw Diameter [in]            | 1.00                 |
| Screw Lead [in]                        | 0.250                |
| Root Diameter [in]                     | 0.820                |
| BackDrive Holding Torque [ft-lb]       | 1.5                  |
| Tare Drag Torque [in-lb]               | 4                    |
| Performance Specifications             |                      |
| Maximum Allowable Input [hp]           | 1.50                 |
| Maximum Input Torque [in-lb]           | 26                   |
| Maximum Worm Speed at Rated Load [rpm] | 1800                 |
| Maximum Load at 1750 RPM [lb]          | 4000                 |
| Starting Torque                        | 1.5 x Running Torque |
| Weight                                 |                      |
| Base 0 Travel [lb]                     | 18                   |
| Per Inch of Travel [lb]                | 0.60                 |
| Grease [lb]                            | 0.5                  |
|                                        |                      |