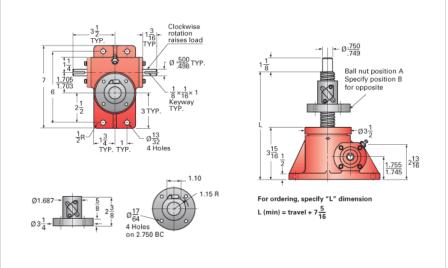

## ActionJac 2R-BSJ-UR 6:1

Call 800-321-7800 or visit us online at www.nookindustries.com to configure and order your ActionJac 2R-BSJ-UR 6:1 today!

| Details                                |                      |
|----------------------------------------|----------------------|
| Capacity [Ton]                         | 2                    |
| Gear Ratio                             | 6:1                  |
| Turns of Worm per Inch Travel          | 24                   |
| Torque to Raise 1 lb. [in-lb]          | 0.0100               |
| Lifting Screw Diameter [in]            | 1.00                 |
| Screw Lead [in]                        | 0.250                |
| Root Diameter [in]                     | 0.820                |
| BackDrive Holding Torque [ft-lb]       | 3                    |
| Tare Drag Torque [in-lb]               | 4                    |
| Performance Specifications             |                      |
| Maximum Allowable Input [hp]           | 2.00                 |
| Maximum Input Torque [in-lb]           | 40                   |
| Maximum Worm Speed at Rated Load [rpm] | 1800                 |
| Maximum Load at 1750 RPM [lb]          | 4000                 |
| Starting Torque                        | 1.5 x Running Torque |
| Weight                                 |                      |
| Base 0 Travel [lb]                     | 18                   |
| Per Inch of Travel [lb]                | 0.60                 |
| Grease [lb]                            | 0.5                  |
|                                        |                      |