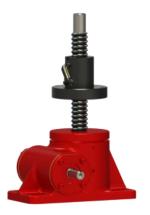

## ActionJac 2R-BSJ-UR 6:1

Call 800-321-7800 or visit us online at www.nookindustries.com to configure and order your ActionJac 2R-BSJ-UR 6:1 today!

| Details                                |                      |
|----------------------------------------|----------------------|
| Capacity [Ton]                         | 2                    |
| Gear Ratio                             | 6:1                  |
| Turns of Worm per Inch Travel          | 24                   |
| Torque to Raise 1 lb. [in-lb]          | 0.0100               |
| Lifting Screw Diameter [in]            | 1.00                 |
| Screw Lead [in]                        | 0.250                |
| Root Diameter [in]                     | 0.820                |
| BackDrive Holding Torque [ft-lb]       | 3                    |
| Tare Drag Torque [in-lb]               | 4                    |
| Performance Specifications             |                      |
| Maximum Allowable Input [hp]           | 2.00                 |
| Maximum Input Torque [in-lb]           | 40                   |
| Maximum Worm Speed at Rated Load [rpm] | 1800                 |
| Maximum Load at 1750 RPM [lb]          | 4000                 |
| Starting Torque                        | 1.5 x Running Torque |
| Weight                                 |                      |
| Base 0 Travel [lb]                     | 18                   |
| Per Inch of Travel [lb]                | 0.60                 |
| Grease [lb]                            | 0.5                  |
|                                        |                      |