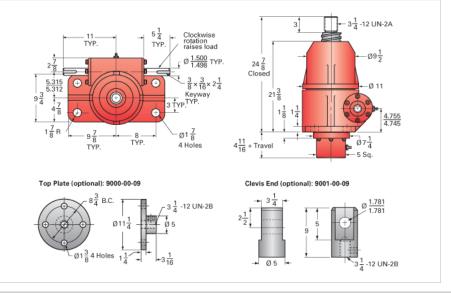

## ActionJac 50-BSJ-UK 32:1

Call 800-321-7800 or visit us online at www.nookindustries.com to configure and order your ActionJac 50-BSJ-UK 32:1 today!

| Details                                |                      |
|----------------------------------------|----------------------|
| Capacity [Ton]                         | 50                   |
| Gear Ratio                             | 32:1                 |
| Turns of Worm per Inch Travel          | 32                   |
| Torque to Raise 1 lb. [in-lb]          | 0.0152               |
| Lifting Screw Diameter [in]            | 4.00                 |
| Screw Lead [in]                        | 1.000                |
| Root Diameter [in]                     | 3.338                |
| BackDrive Holding Torque [ft-lb]       | 10                   |
| Tare Drag Torque [in-lb]               | 90                   |
| Performance Specifications             |                      |
| Maximum Allowable Input [hp]           | 5.00                 |
| Maximum Input Torque [in-lb]           | 1390                 |
| Maximum Worm Speed at Rated Load [rpm] | 207                  |
| Maximum Load at 1750 RPM [lb]          | 11847                |
| Starting Torque                        | 1.5 x Running Torque |
| Weight                                 |                      |
| Base 0 Travel [lb]                     | 490                  |
| Per Inch of Travel [lb]                | 5.00                 |
| Grease [lb]                            | 5.0                  |