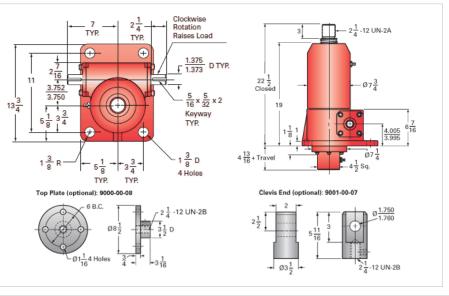

## ActionJac 30HL-BSJ-UK 10 2/3:1

Call 800-321-7800 or visit us online at www.nookindustries.com to configure and order your ActionJac 30HL-BSJ-UK 10 2/3:1 today!

| Details                                |                      |
|----------------------------------------|----------------------|
| Capacity [Ton]                         | 30                   |
| Gear Ratio                             | 10 2/3:1             |
| Turns of Worm per Inch Travel          | 7.11                 |
| Torque to Raise 1 lb. [in-lb]          | 0.0404               |
| Lifting Screw Diameter [in]            | 3.00                 |
| Screw Lead [in]                        | 1.500                |
| Root Diameter [in]                     | 2.480                |
| BackDrive Holding Torque [ft-lb]       | 67                   |
| Tare Drag Torque [in-lb]               | 60                   |
| Performance Specifications             |                      |
| Maximum Allowable Input [hp]           | 11.00                |
| Maximum Input Torque [in-lb]           | 2292                 |
| Maximum Worm Speed at Rated Load [rpm] | 286                  |
| Maximum Load at 1750 RPM [lb]          | 9805                 |
| Starting Torque                        | 1.5 x Running Torque |
| Weight                                 |                      |
| Base 0 Travel [lb]                     | 220                  |
| Per Inch of Travel [lb]                | 2.40                 |
| Grease [lb]                            | 3.5                  |