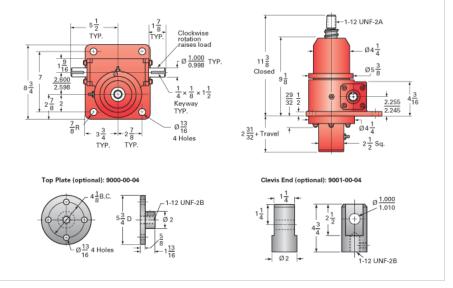

## ActionJac 10HL-BSJ-UK 8:1

Call 800-321-7800 or visit us online at www.nookindustries.com to configure and order your ActionJac 10HL-BSJ-UK 8:1 today!

| Details                                |                      |
|----------------------------------------|----------------------|
| Capacity [Ton]                         | 10                   |
| Gear Ratio                             | 8:1                  |
| Turns of Worm per Inch Travel          | 8                    |
| Torque to Raise 1 lb. [in-lb]          | 0.0351               |
| Lifting Screw Diameter [in]            | 1.50                 |
| Screw Lead [in]                        | 1.000                |
| Root Diameter [in]                     | 1.140                |
| BackDrive Holding Torque [ft-lb]       | 26                   |
| Tare Drag Torque [in-lb]               | 20                   |
| Performance Specifications             |                      |
| Maximum Allowable Input [hp]           | 5.00                 |
| Maximum Input Torque [in-lb]           | 638                  |
| Maximum Worm Speed at Rated Load [rpm] | 449                  |
| Maximum Load at 1750 RPM [lb]          | 5132                 |
| Starting Torque                        | 1.5 x Running Torque |
| Weight                                 |                      |
| Base 0 Travel [lb]                     | 50                   |
| Per Inch of Travel [lb]                | 0.80                 |
| Grease [lb]                            | 1.5                  |
|                                        |                      |