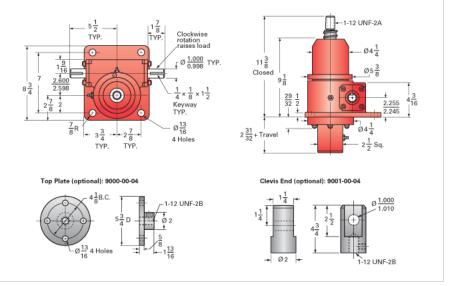

## ActionJac 10-BSJ-UK 24:1

Call 800-321-7800 or visit us online at www.nookindustries.com to configure and order your ActionJac 10-BSJ-UK 24:1 today!

| Capacity [Ton]       10         Gear Ratio       24:1         Turns of Worm per Inch Travel       50.66         Torque to Raise 1 lb. [in-lb]       0.0085         Lifting Screw Diameter [in]       1.50         Screw Lead [in]       0.473         Root Diameter [in]       1.140         BackDrive Holding Torque [ft-lb]       4         Tare Drag Torque [in-lb]       20         Performance Specifications         Maximum Allowable Input [hp]       1.50         Maximum Input Torque [in-lb]       153         Maximum Worm Speed at Rated Load [rpm]       556         Maximum Load at 1750 RPM [lb]       6355         Starting Torque       1.5 x Running Torque         Weight       50         Per Inch of Travel [lb]       0.80 | Details                                |                      |
|---------------------------------------------------------------------------------------------------------------------------------------------------------------------------------------------------------------------------------------------------------------------------------------------------------------------------------------------------------------------------------------------------------------------------------------------------------------------------------------------------------------------------------------------------------------------------------------------------------------------------------------------------------------------------------------------------------------------------------------------------|----------------------------------------|----------------------|
| Turns of Worm per Inch Travel       50.66         Torque to Raise 1 lb. [in-lb]       0.0085         Lifting Screw Diameter [in]       1.50         Screw Lead [in]       0.473         Root Diameter [in]       1.140         BackDrive Holding Torque [ft-lb]       4         Tare Drag Torque [in-lb]       20         Performance Specifications         Maximum Allowable Input [hp]       1.50         Maximum Input Torque [in-lb]       153         Maximum Worm Speed at Rated Load [rpm]       556         Maximum Load at 1750 RPM [lb]       6355         Starting Torque       1.5 x Running Torque         Weight       Base 0 Travel [lb]                                                                                          | Capacity [Ton]                         | 10                   |
| Torque to Raise 1 lb. [in-lb]       0.0085         Lifting Screw Diameter [in]       1.50         Screw Lead [in]       0.473         Root Diameter [in]       1.140         BackDrive Holding Torque [ft-lb]       4         Tare Drag Torque [in-lb]       20         Performance Specifications         Maximum Allowable Input [hp]       1.50         Maximum Input Torque [in-lb]       153         Maximum Worm Speed at Rated Load [rpm]       556         Maximum Load at 1750 RPM [lb]       6355         Starting Torque       1.5 x Running Torque         Weight       1.5 x Running Torque                                                                                                                                          | Gear Ratio                             | 24:1                 |
| Lifting Screw Diameter [in]       1.50         Screw Lead [in]       0.473         Root Diameter [in]       1.140         BackDrive Holding Torque [ft-lb]       4         Tare Drag Torque [in-lb]       20         Performance Specifications         Maximum Allowable Input [hp]       1.50         Maximum Input Torque [in-lb]       153         Maximum Worm Speed at Rated Load [rpm]       556         Maximum Load at 1750 RPM [lb]       6355         Starting Torque       1.5 x Running Torque         Weight       1.5 x Running Torque                                                                                                                                                                                             | Turns of Worm per Inch Travel          | 50.66                |
| Screw Lead [in]       0.473         Root Diameter [in]       1.140         BackDrive Holding Torque [ft-lb]       4         Tare Drag Torque [in-lb]       20         Performance Specifications         Maximum Allowable Input [hp]       1.50         Maximum Input Torque [in-lb]       153         Maximum Worm Speed at Rated Load [rpm]       556         Maximum Load at 1750 RPM [lb]       6355         Starting Torque       1.5 x Running Torque         Weight       50                                                                                                                                                                                                                                                              |                                        | 0.0085               |
| Root Diameter [in]                                                                                                                                                                                                                                                                                                                                                                                                                                                                                                                                                                                                                                                                                                                                | Lifting Screw Diameter [in]            | 1.50                 |
| BackDrive Holding Torque [ft-lb]       4         Tare Drag Torque [in-lb]       20         Performance Specifications                                                                                                                                                                                                                                                                                                                                                                                                                                                                                                                                                                                                                             | Screw Lead [in]                        | 0.473                |
| Tare Drag Torque [in-lb]       20         Performance Specifications                                                                                                                                                                                                                                                                                                                                                                                                                                                                                                                                                                                                                                                                              |                                        | 1.140                |
| Performance Specifications  Maximum Allowable Input [hp] 1.50  Maximum Input Torque [in-lb] 153  Maximum Worm Speed at Rated Load [rpm] 556  Maximum Load at 1750 RPM [lb] 6355  Starting Torque 1.5 x Running Torque  Weight  Base 0 Travel [lb] 50                                                                                                                                                                                                                                                                                                                                                                                                                                                                                              | BackDrive Holding Torque [ft-lb]       | 4                    |
| Maximum Allowable Input [hp]       1.50         Maximum Input Torque [in-lb]       153         Maximum Worm Speed at Rated Load [rpm]       556         Maximum Load at 1750 RPM [lb]       6355         Starting Torque       1.5 x Running Torque         Weight       50                                                                                                                                                                                                                                                                                                                                                                                                                                                                       | Tare Drag Torque [in-lb]               | 20                   |
| Maximum Input Torque [in-lb]       153         Maximum Worm Speed at Rated Load [rpm]       556         Maximum Load at 1750 RPM [lb]       6355         Starting Torque       1.5 x Running Torque         Weight       50                                                                                                                                                                                                                                                                                                                                                                                                                                                                                                                       | Performance Specifications             |                      |
| Maximum Worm Speed at Rated Load [rpm] 556  Maximum Load at 1750 RPM [lb] 6355  Starting Torque 1.5 x Running Torque  Weight  Base 0 Travel [lb] 50                                                                                                                                                                                                                                                                                                                                                                                                                                                                                                                                                                                               |                                        | 1.50                 |
| Maximum Load at 1750 RPM [lb] 6355 Starting Torque 1.5 x Running Torque  Weight Base 0 Travel [lb] 50                                                                                                                                                                                                                                                                                                                                                                                                                                                                                                                                                                                                                                             |                                        | 153                  |
| Starting Torque  Weight  Base 0 Travel [lb]  1.5 x Running Torque  50                                                                                                                                                                                                                                                                                                                                                                                                                                                                                                                                                                                                                                                                             | Maximum Worm Speed at Rated Load [rpm] | 556                  |
| Weight Base 0 Travel [lb] 50                                                                                                                                                                                                                                                                                                                                                                                                                                                                                                                                                                                                                                                                                                                      | Maximum Load at 1750 RPM [lb]          | 6355                 |
| Base 0 Travel [lb] 50                                                                                                                                                                                                                                                                                                                                                                                                                                                                                                                                                                                                                                                                                                                             | Starting Torque                        | 1.5 x Running Torque |
|                                                                                                                                                                                                                                                                                                                                                                                                                                                                                                                                                                                                                                                                                                                                                   | Weight                                 |                      |
| Per Inch of Travel [lb] 0.80                                                                                                                                                                                                                                                                                                                                                                                                                                                                                                                                                                                                                                                                                                                      | Base 0 Travel [lb]                     | 50                   |
|                                                                                                                                                                                                                                                                                                                                                                                                                                                                                                                                                                                                                                                                                                                                                   | Per Inch of Travel [lb]                | 0.80                 |
| Grease [lb] 1.5                                                                                                                                                                                                                                                                                                                                                                                                                                                                                                                                                                                                                                                                                                                                   | Grease [lb]                            | 1.5                  |