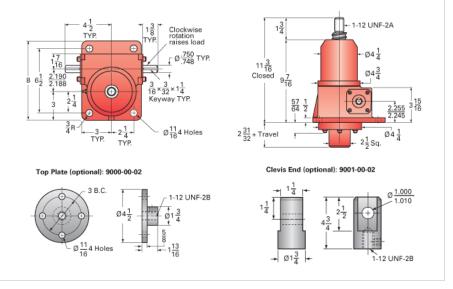

## ActionJac 5HL-BSJ-UK 6:1

Call 800-321-7800 or visit us online at www.nookindustries.com to configure and order your ActionJac 5HL-BSJ-UK 6:1 today!

| Details                                |                      |
|----------------------------------------|----------------------|
| Capacity [Ton]                         | 5                    |
| Gear Ratio                             | 6:1                  |
| Turns of Worm per Inch Travel          | 6                    |
| Torque to Raise 1 lb. [in-lb]          | 0.0426               |
| Lifting Screw Diameter [in]            | 1.50                 |
| Screw Lead [in]                        | 1.000                |
| Root Diameter [in]                     | 1.140                |
| BackDrive Holding Torque [ft-lb]       | 30                   |
| Tare Drag Torque [in-lb]               | 10                   |
| Performance Specifications             |                      |
| Maximum Allowable Input [hp]           | 3.00                 |
| Maximum Input Torque [in-lb]           | 387                  |
| Maximum Worm Speed at Rated Load [rpm] | 444                  |
| Maximum Load at 1750 RPM [lb]          | 2537                 |
| Starting Torque                        | 1.5 x Running Torque |
| Weight                                 |                      |
| Base 0 Travel [lb]                     | 35                   |
| Per Inch of Travel [lb]                | 0.60                 |
| Grease [lb]                            | 1.0                  |
|                                        |                      |