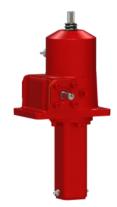

## ActionJac 2.5HL-BSJ-UK 6:1

Call 800-321-7800 or visit us online at www.nookindustries.com to configure and order your ActionJac 2.5HL-BSJ-UK 6:1 today!

| Details                                |                      |
|----------------------------------------|----------------------|
| Capacity [Ton]                         | 2.5                  |
| Gear Ratio                             | 6:1                  |
| Turns of Worm per Inch Travel          | 6                    |
| Torque to Raise 1 lb. [in-lb]          | 0.0444               |
| Lifting Screw Diameter [in]            | 1.00                 |
| Screw Lead [in]                        | 1.000                |
| Root Diameter [in]                     | 0.820                |
| BackDrive Holding Torque [ft-lb]       | 14                   |
| Tare Drag Torque [in-lb]               | 5                    |
| Performance Specifications             |                      |
| Maximum Allowable Input [hp]           | 2.00                 |
| Maximum Input Torque [in-lb]           | 202                  |
| Maximum Worm Speed at Rated Load [rpm] | 567                  |
| Maximum Load at 1750 RPM [lb]          | 1620                 |
| Starting Torque                        | 1.5 x Running Torque |
| Weight                                 |                      |
| Base 0 Travel [lb]                     | 17                   |
| Per Inch of Travel [lb]                | 0.60                 |
| Grease [lb]                            | 0.5                  |
|                                        |                      |