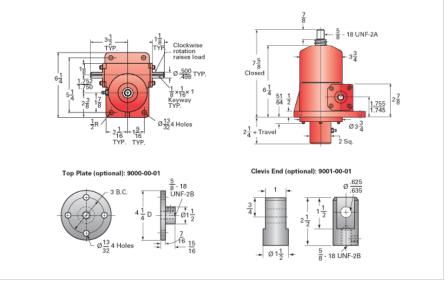

## ActionJac 2.5HL-BSJ-UK 6:1

Call 800-321-7800 or visit us online at www.nookindustries.com to configure and order your ActionJac 2.5HL-BSJ-UK 6:1 today!

| Details                                |                      |
|----------------------------------------|----------------------|
| Capacity [Ton]                         | 2.5                  |
| Gear Ratio                             | 6:1                  |
| Turns of Worm per Inch Travel          | 6                    |
| Torque to Raise 1 lb. [in-lb]          | 0.0444               |
| Lifting Screw Diameter [in]            | 1.00                 |
| Screw Lead [in]                        | 1.000                |
| Root Diameter [in]                     | 0.820                |
| BackDrive Holding Torque [ft-lb]       | 14                   |
| Tare Drag Torque [in-lb]               | 5                    |
| Performance Specifications             |                      |
| Maximum Allowable Input [hp]           | 2.00                 |
| Maximum Input Torque [in-lb]           | 202                  |
| Maximum Worm Speed at Rated Load [rpm] | 567                  |
| Maximum Load at 1750 RPM [lb]          | 1620                 |
| Starting Torque                        | 1.5 x Running Torque |
| Weight                                 |                      |
| Base 0 Travel [lb]                     | 17                   |
| Per Inch of Travel [lb]                | 0.60                 |
| Grease [lb]                            | 0.5                  |
|                                        |                      |