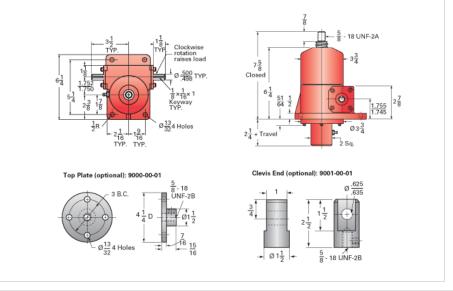

## ActionJac 2.5-BSJ-UK 6:1

Call 800-321-7800 or visit us online at www.nookindustries.com to configure and order your ActionJac 2.5-BSJ-UK 6:1 today!

| Details                                |                      |
|----------------------------------------|----------------------|
| Capacity [Ton]                         | 2.5                  |
| Gear Ratio                             | 6:1                  |
| Turns of Worm per Inch Travel          | 24                   |
| Torque to Raise 1 lb. [in-lb]          | 0.0112               |
| Lifting Screw Diameter [in]            | 1.00                 |
| Screw Lead [in]                        | 0.250                |
| Root Diameter [in]                     | 0.820                |
| BackDrive Holding Torque [ft-lb]       | 4                    |
| Tare Drag Torque [in-lb]               | 5                    |
| Performance Specifications             |                      |
| Maximum Allowable Input [hp]           | 2.00                 |
| Maximum Input Torque [in-lb]           | 51                   |
| Maximum Worm Speed at Rated Load [rpm] | 1636                 |
| Maximum Load at 1750 RPM [lb]          | 4674                 |
| Starting Torque                        | 1.5 x Running Torque |
| Weight                                 |                      |
| Base 0 Travel [lb]                     | 17                   |
| Per Inch of Travel [lb]                | 0.60                 |
| Grease [lb]                            | 0.5                  |