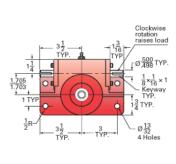

## **Product Specification Sheet**



## ActionJac 2-BSJ-UK 12:1

## Call 800-321-7800 or visit us online at www.nookindustries.com to configure and order your ActionJac 2-BSJ-UK 12:1 today!











| Details                                |                      |
|----------------------------------------|----------------------|
| Capacity [Ton]                         | 2                    |
| Gear Ratio                             | 12:1                 |
| Turns of Worm per Inch Travel          | 48                   |
| Torque to Raise 1 lb. [in-lb]          | 0.0070               |
| Lifting Screw Diameter [in]            | 1.00                 |
| Screw Lead [in]                        | 0.250                |
| Root Diameter [in]                     | 0.820                |
| BackDrive Holding Torque [ft-lb]       | 1.5                  |
| Tare Drag Torque [in-lb]               | 4                    |
| Performance Specifications             |                      |