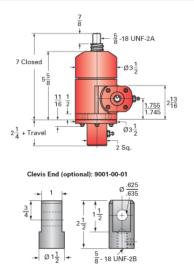

## **Product Specification Sheet**



## ActionJac 2-BSJ-UK 12:1

## Call 800-321-7800 or visit us online at www.nookindustries.com to configure and order your ActionJac 2-BSJ-UK 12:1 today!











| Details                                |                      |
|----------------------------------------|----------------------|
| Capacity [Ton]                         | 2                    |
| Gear Ratio                             | 12:1                 |
| Turns of Worm per Inch Travel          | 48                   |
| Torque to Raise 1 lb. [in-lb]          | 0.0070               |
| Lifting Screw Diameter [in]            | 1.00                 |
| Screw Lead [in]                        | 0.250                |
| Root Diameter [in]                     | 0.820                |
| BackDrive Holding Torque [ft-lb]       | 1.5                  |
| Tare Drag Torque [in-lb]               | 4                    |
| Performance Specifications             |                      |
| Ma