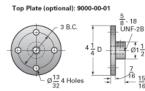

## **Product Specification Sheet**



## ActionJac 2-BSJ-UK 12:1

## Call 800-321-7800 or visit us online at www.nookindustries.com to configure and order your ActionJac 2-BSJ-UK 12:1 today!











| Details                                |                      |
|----------------------------------------|----------------------|
| Capacity [Ton]                         | 2                    |
| Gear Ratio                             | 12:1                 |
| Turns of Worm per Inch Travel          | 48                   |
| Torque to Raise 1 lb. [in-lb]          | 0.0070               |
| Lifting Screw Diameter [in]            | 1.00                 |
| Screw Lead [in]                        | 0.250                |
| Root Diameter [in]                     | 0.820                |
| BackDrive Holding Torque [ft-lb]       | 1.5                  |
| Tare Drag Torque [in-lb]               | 4                    |
| Performance Specifications             |                      |
|