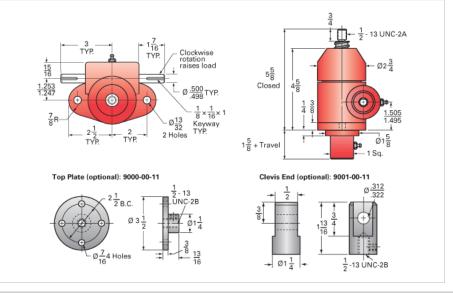

## ActionJac 1-BSJ-UK 5:1

Call 800-321-7800 or visit us online at www.nookindustries.com to configure and order your ActionJac 1-BSJ-UK 5:1 today!

| Details                                |                      |
|----------------------------------------|----------------------|
| Capacity [Ton]                         | 1                    |
| Gear Ratio                             | 5:1                  |
| Turns of Worm per Inch Travel          | 25                   |
| Torque to Raise 1 lb. [in-lb]          | 0.0104               |
| Lifting Screw Diameter [in]            | 0.75                 |
| Screw Lead [in]                        | 0.200                |
| Root Diameter [in]                     | 0.602                |
| BackDrive Holding Torque [ft-lb]       | 1.5                  |
| Tare Drag Torque [in-lb]               | 3                    |
| Performance Specifications             |                      |
| Maximum Allowable Input [hp]           | 0.50                 |
| Maximum Input Torque [in-lb]           | 19                   |
| Maximum Worm Speed at Rated Load [rpm] | 1515                 |
| Maximum Load at 1750 RPM [lb]          | 1731                 |
| Starting Torque                        | 1.5 x Running Torque |
| Weight                                 |                      |
| Base 0 Travel [lb]                     | 8                    |
| Per Inch of Travel [lb]                | 0.04                 |
| Grease [lb]                            | 0.5                  |
|                                        |                      |