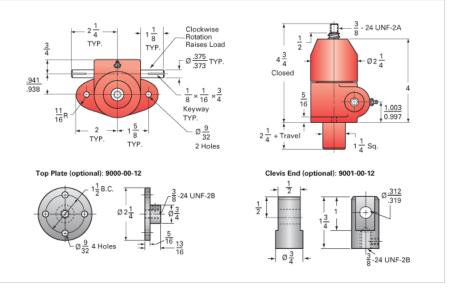

## ActionJac 0.5HL-BSJ-UK 20:1

Call 800-321-7800 or visit us online at www.nookindustries.com to configure and order your ActionJac 0.5HL-BSJ-UK 20:1 today!

| Details                                |                      |
|----------------------------------------|----------------------|
| Capacity [Ton]                         | 0.5                  |
| Gear Ratio                             | 20:1                 |
| Turns of Worm per Inch Travel          | 40                   |
| Torque to Raise 1 lb. [in-lb]          | 0.0112               |
| Lifting Screw Diameter [in]            | 0.63                 |
| Screw Lead [in]                        | 0.500                |
| Root Diameter [in]                     | 0.500                |
| BackDrive Holding Torque [ft-lb]       | 1                    |
| Tare Drag Torque [in-lb]               | 1                    |
| Performance Specifications             |                      |
| Maximum Allowable Input [hp]           | 0.17                 |
| Maximum Input Torque [in-lb]           | 10.2                 |
| Maximum Worm Speed at Rated Load [rpm] | 936                  |
| Maximum Load at 1750 RPM [lb]          | 534                  |
| Starting Torque                        | 1.5 x Running Torque |
| Weight                                 |                      |
| Base 0 Travel [lb]                     | 3                    |
| Per Inch of Travel [lb]                | 0.03                 |
| Grease [lb]                            | 0.6                  |