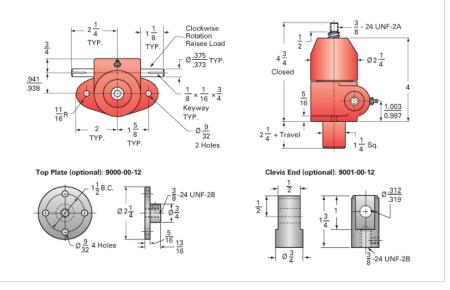

## ActionJac 0.5HL-BSJ-UK 5:1

Call 800-321-7800 or visit us online at www.nookindustries.com to configure and order your ActionJac 0.5HL-BSJ-UK 5:1 today!

| Details                                |                      |
|----------------------------------------|----------------------|
| Capacity [Ton]                         | 0.5                  |
| Gear Ratio                             | 5:1                  |
| Turns of Worm per Inch Travel          | 10                   |
| Torque to Raise 1 lb. [in-lb]          | 0.0266               |
| Lifting Screw Diameter [in]            | 0.63                 |
| Screw Lead [in]                        | 0.500                |
| Root Diameter [in]                     | 0.500                |
| BackDrive Holding Torque [ft-lb]       | 2                    |
| Tare Drag Torque [in-lb]               | 1                    |
| Performance Specifications             |                      |
| Maximum Allowable Input [hp]           | 0.33                 |
| Maximum Input Torque [in-lb]           | 24.2                 |
| Maximum Worm Speed at Rated Load [rpm] | 790                  |
| Maximum Load at 1750 RPM [lb]          | 450                  |
| Starting Torque                        | 1.5 x Running Torque |
| Weight                                 |                      |
| Base 0 Travel [lb]                     | 3                    |
| Per Inch of Travel [lb]                | 0.03                 |
| Grease [lb]                            | 0.6                  |
|                                        |                      |