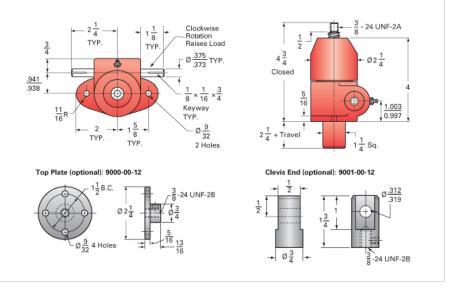

## ActionJac 0.5-BSJ-UK 20:1

Call 800-321-7800 or visit us online at www.nookindustries.com to configure and order your ActionJac 0.5-BSJ-UK 20:1 today!

| Details                                |                      |
|----------------------------------------|----------------------|
| Capacity [Ton]                         | 0.5                  |
| Gear Ratio                             | 20:1                 |
| Turns of Worm per Inch Travel          | 100                  |
| Torque to Raise 1 lb. [in-lb]          | 0.0044               |
| Lifting Screw Diameter [in]            | 0.63                 |
| Screw Lead [in]                        | 0.200                |
| Root Diameter [in]                     | 0.500                |
| BackDrive Holding Torque [ft-lb]       | 0.25                 |
| Tare Drag Torque [in-lb]               | 1                    |
| Performance Specifications             |                      |
| Maximum Allowable Input [hp]           | 0.17                 |
| Maximum Input Torque [in-lb]           | 4                    |
| Maximum Worm Speed at Rated Load [rpm] | 1800                 |
| Maximum Load at 1750 RPM [lb]          | 1000                 |
| Starting Torque                        | 1.5 x Running Torque |
| Weight                                 |                      |
| Base 0 Travel [lb]                     | 3                    |
| Per Inch of Travel [lb]                | 0.03                 |
| Grease [lb]                            | 0.6                  |
|                                        |                      |